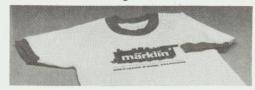

#### Märklin T-shirts:

White 50% cotton / 50% polyester knit with red banding around the sleeves and neck.

| Item # | Size                       | Price |
|--------|----------------------------|-------|
| 2650   | Children Small (6-8) (D)   | 5.75  |
| 2651   | Children Medium (10-12)(D) | 5.75  |
| 2652   | Children Large (14-16) (D) | 5.75  |
| 2653   | Adult Small (34-36) (D)    | 6.50  |
| 2654   | Adult Medium (38-40) (D)   | 6.50  |
| 2655   | Adult Large (42-44) (D)    | 6.50  |
| 2656   | Adult X-Large (46) (D)     | 6.50  |
|        |                            |       |