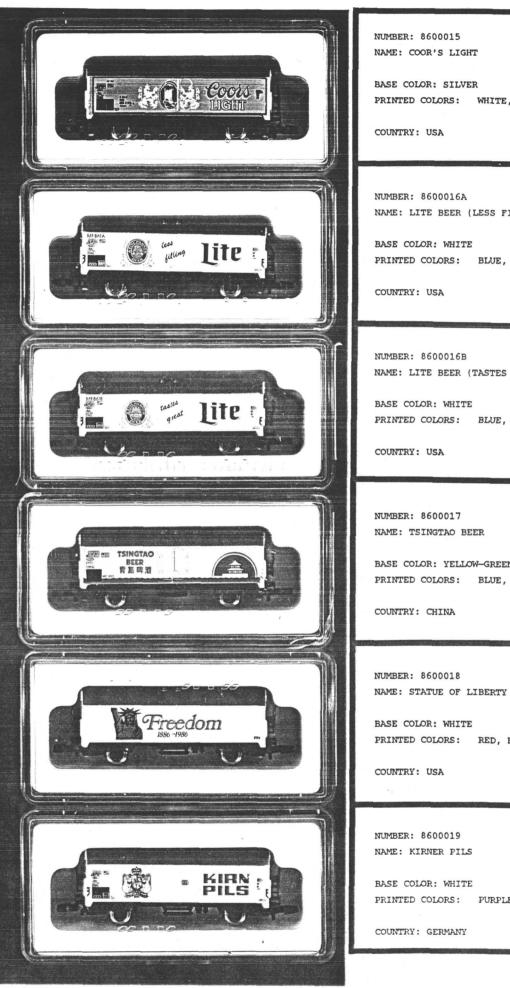

SOURCE: PP

| NUMBER: 8600015 YEAR: 85<br>NAME: COOR'S LIGHT                      | SOURCE: MF              |
|---------------------------------------------------------------------|-------------------------|
| BASE COLOR: SILVER<br>PRINTED COLORS: WHITE, BLACK, RED             | ROOF: GRAY              |
| COUNTRY: USA                                                        | ISSUED: 100             |
|                                                                     |                         |
| NUMBER: 8600016A YEAR: 86<br>NAME: LITE BEER (LESS FILLING)         | SOURCE: MF              |
| BASE COLOR: WHITE<br>PRINTED COLORS: BLUE, BLACK, RED, GOLD         | ROOF: GRAY              |
| COUNTRY: USA                                                        | ISSUED: 150             |
|                                                                     |                         |
| NUMBER: 8600016B YEAR: 86<br>NAME: LITE BEER (TASTES GREAT)         | SOURCE: MF              |
| BASE COLOR: WHITE<br>PRINTED COLORS: BLUE, BLACK, RED, GOLD         | ROOF: GRAY              |
| COUNTRY: USA                                                        | ISSUED: 150             |
|                                                                     |                         |
| NUMBER: 8600017 YEAR: 86<br>NAME: TSINGTAO BEER                     | SOURCE: MF              |
| BASE COLOR: YELLOW-GREEN<br>PRINTED COLORS: BLUE, RED, BLACK, WHITE | ROOF: GRAY              |
| COUNTRY: CHINA                                                      | ISSUED: 200             |
|                                                                     | REVERSE A AND AND A AND |
| NUMBER: 8600018 YEAR: 86<br>NAME: STATUE OF LIBERTY                 | SOURCE: MA              |
| BASE COLOR: WHITE<br>PRINTED COLORS: RED, BLUE, BLACK               | ROOF: GRAY              |
| COUNTRY: USA                                                        | ISSUED: 1500            |
|                                                                     |                         |
| NUMBER: 8600019 YEAR: 86<br>NAME: KIRNER PILS                       | SOURCE: PP              |
| BASE COLOR: WHITE<br>PRINTED COLORS: PURPLE, BLACK, YELLOW, ORA     | ROOF: GRAY<br>NGE       |
| COUNTRY: GERMANY                                                    | ISSUED: 100             |
|                                                                     |                         |