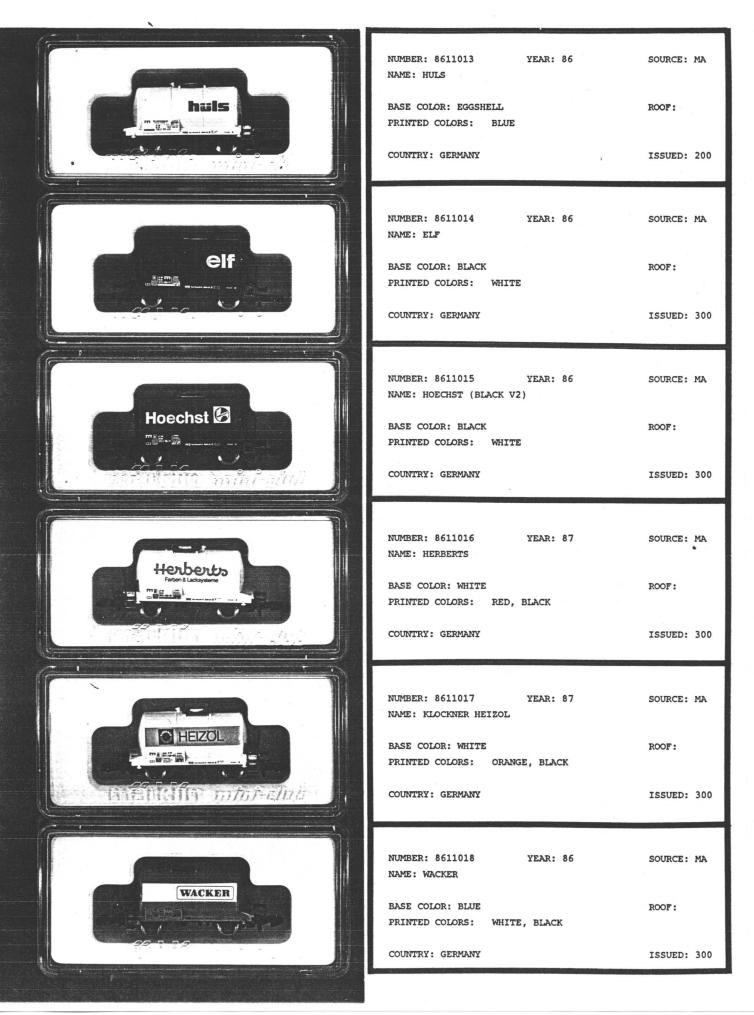

| ME: KLOCKNER FUELS                                   | booken. In                |
|------------------------------------------------------|---------------------------|
| SE COLOR: WHITE<br>INTED COLORS: ORANGE, BLACK       | ROOF:                     |
| JNTRY: GERMANY                                       | ISSUED: 200               |
|                                                      |                           |
| MBER: 8611038 YEAR: 88<br>ME: KRUPP HEIZOL           | SOURCE: MA                |
| SE COLOR: WHITE<br>INTED COLORS: BLACK, BLUE         | ROOF :                    |
| JNTRY: GERMANY                                       | ISSUED: 200               |
|                                                      |                           |
| MBER: 8611039 YEAR: 88<br>ME: PRIMAGAS               | SOURCE: MA                |
| E COLOR: WHITE<br>INTED COLORS: ORANGE, BLUE         | ROOF:                     |
| INTRY: GERMANY                                       | ISSUED: 200               |
|                                                      |                           |
| IBER: 8611040 YEAR: 88<br>IE: DRACHEN PROPAN GAS     | SOURCE: MA                |
| E COLOR: WHITE<br>INTED COLORS: BLACK, YELLOW, RED   | ROOF:                     |
| INTRY: GERMANY                                       | ISSUED: 200               |
|                                                      |                           |
| IBER: 8611041 YEAR: 88<br>IE: CARBO KOHLENSAURE      | SOURCE: MA                |
| E COLOR: WHITE<br>NTED COLORS: DARK BLUE, LIGHT BLUE | ROOF:                     |
| NTRY: GERMANY                                        |                           |
| 5.                                                   | ISSUED: 200               |
| *.                                                   | ISSUED: 200               |
|                                                      | ISSUED: 200<br>SOURCE: MA |
| BER: 8611042 YEAR: 88                                |                           |