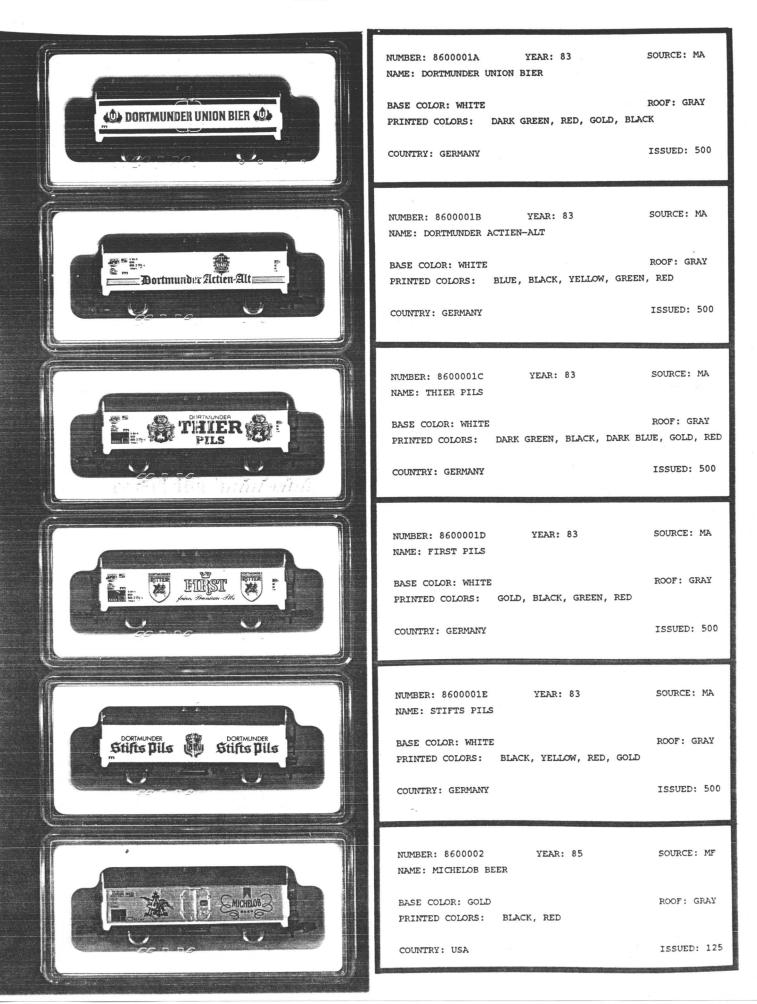

- 1) xeroxed image of car
- 2) NUMBER: MF catalog number
- 3) YEAR: year produced
- 4) SOURCE: MA=Marklin, MF=us, PP=private printer
- 5) NAME: firm and/or product depicted on car
- 6) BASE COLOR: color of sides of car (customary base color is white)
- 7) ROOF: roof color (type 8600 only) (customary roof color is silver)
- PRINTED COLORS: colors of the printed design arranged in (approximately) descending amount of use
- 9) COUNTRY: country of the car
- 10) ISSUED: number issued