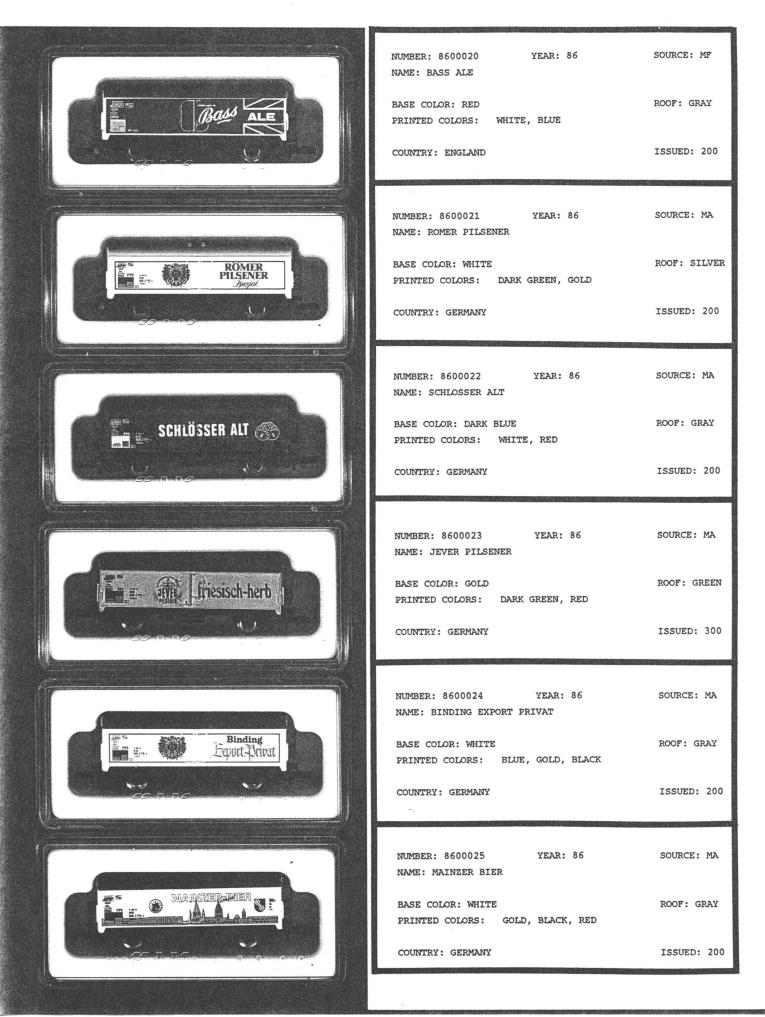

Before May 1986, the minimum order size for a Marklin printed LIC was 500. Such a number was generally difficult to sell. The private printers satisfied the demand by producing LIC's in smaller quantities, usually around 100. In May 1986, Marklin reduced the minimum order size to 100, but the fixed costs of production forced them to ask such a high unit price at the 100 level that most customers have chosen a size of 200 or 300. This should reduce the demand for privately printed cars, but it is too early to ascertain the impact.