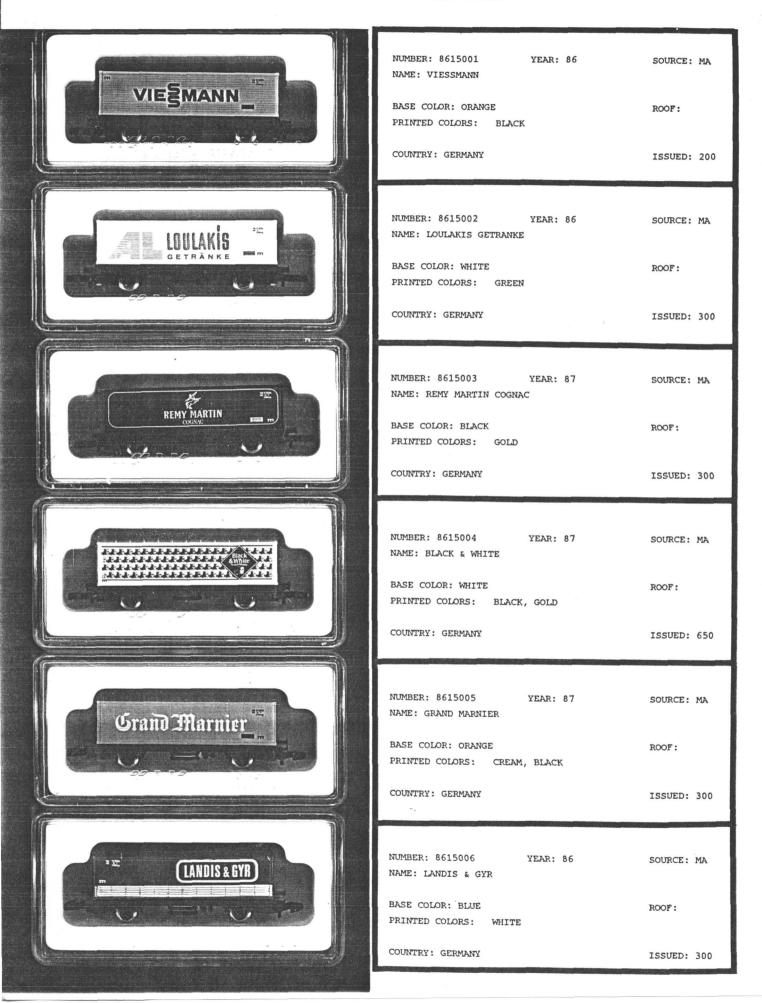

- 1) xeroxed image of car
- 2) NUMBER: MF catalog number
- 3) YEAR: year produced
- 4) SOURCE: MA=Marklin, MF=us, PP=private printer
- 5) NAME: firm and/or product depicted on car
- 6) BASE COLOR: color of sides of car (customary base color is white)
- 7) ROOF: roof color (type 8600 only) (customary roof color is silver)
- PRINTED COLORS: colors of the printed design arranged in (approximately) descending amount of use
- 9) COUNTRY: country of the car
- 10) ISSUED: number issued