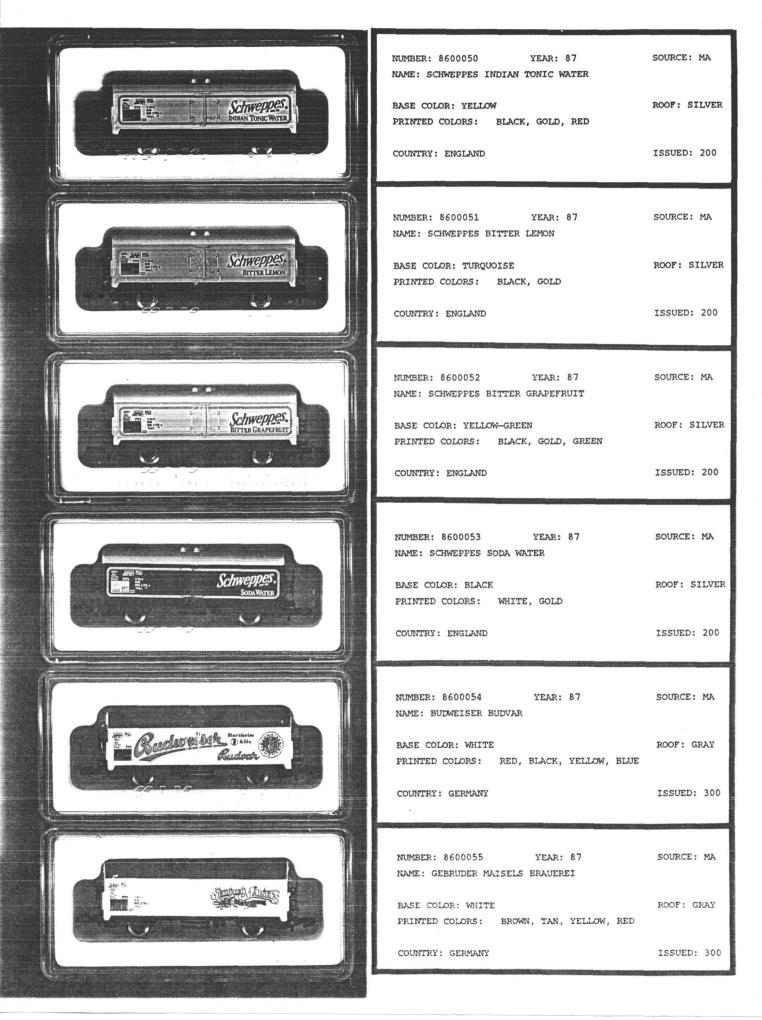

- 1) xeroxed image of car
- 2) NUMBER: MF catalog number
- 3) YEAR: year produced
- 4) SOURCE: MA=Marklin, MF=us, PP=private printer
- 5) NAME: firm and/or product depicted on car
- 6) BASE COLOR: color of sides of car (customary base color is white)
- 7) ROOF: roof color (type 8600 only) (customary roof color is silver)
- PRINTED COLORS: colors of the printed design arranged in (approximately) descending amount of use
- 9) COUNTRY: country of the car
- 10) ISSUED: number issued