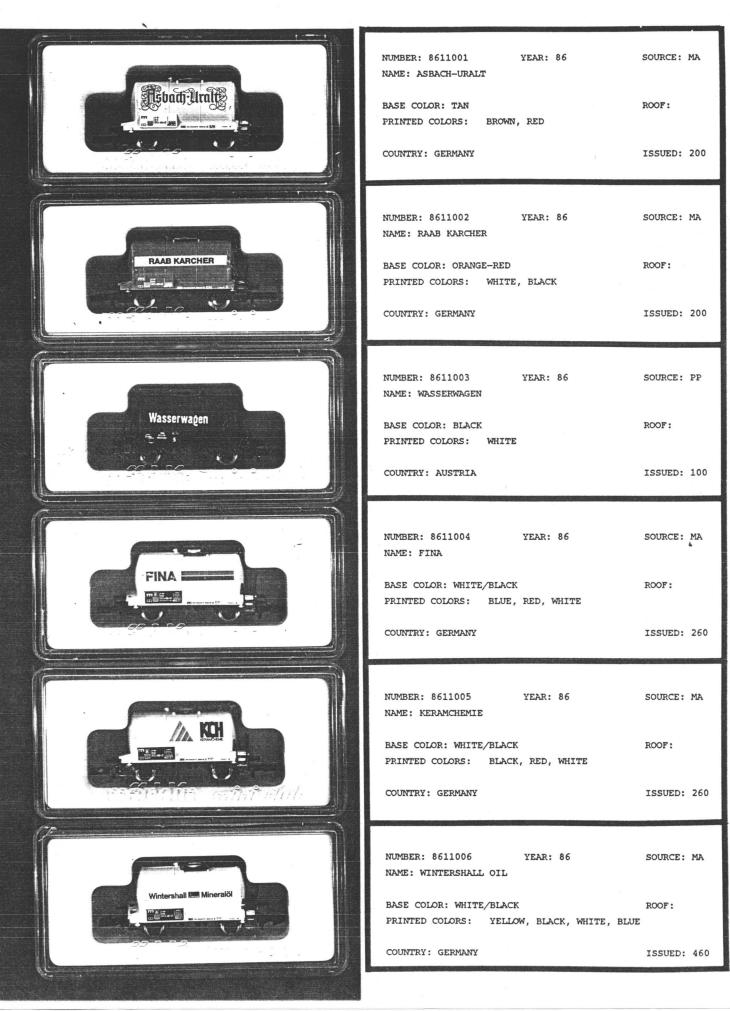

- 1) xeroxed image of car
- 2) NUMBER: MF catalog number
- 3) YEAR: year produced
- 4) SOURCE: MA=Marklin, MF=us, PP=private printer
- 5) NAME: firm and/or product depicted on car
- 6) BASE COLOR: color of sides of car (customary base color is white)
- 7) ROOF: roof color (type 8600 only) (customary roof color is silver)
- PRINTED COLORS: colors of the printed design arranged in (approximately) descending amount of use
- 9) COUNTRY: country of the car
- 10) ISSUED: number issued

ROOF: GRAY PRINTED COLORS: SILVER, BLUE, RED, BLACK ISSUED: 75 SOURCE: PP ROOF: GRAY PRINTED COLORS: SILVER, GOLD, BLACK, RED ISSUED: 75 SOURCE: PP ROOF: GRAY ISSUED: 75 SOURCE: PP ROOF: GRAY ISSUED: 75 SOURCE: PP ROOF: GRAY ISSUED: 60 SOURCE: PP ROOF: GRAY ISSUED: 75