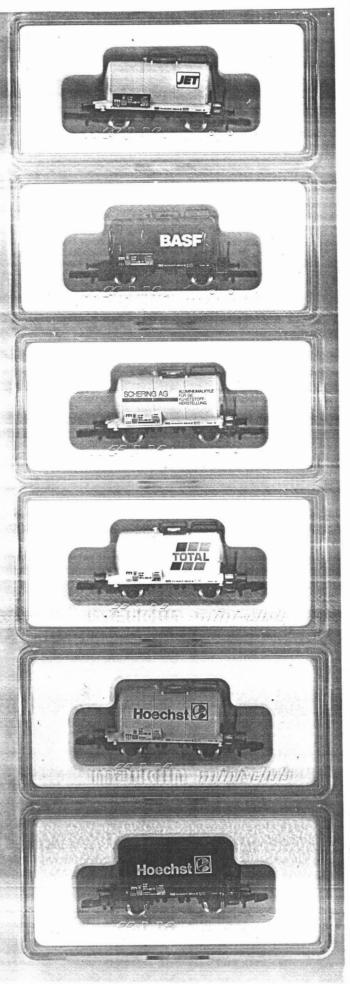

NY

| NUMBER: 861107<br>NAME: JET                                                           | YEAR: 86                                                                                                                                                                                                                                                                                                                                                                                                                                                                                                                                                                                                                                                                                                                                                                                                                                                                                                                                                                                                                                                                                                                                                                                                                                                                                                                                                                                                                                                                                                                                                                                                                                                                                                                                                                                                                                                                           | SOURCE: MA          |
|---------------------------------------------------------------------------------------|------------------------------------------------------------------------------------------------------------------------------------------------------------------------------------------------------------------------------------------------------------------------------------------------------------------------------------------------------------------------------------------------------------------------------------------------------------------------------------------------------------------------------------------------------------------------------------------------------------------------------------------------------------------------------------------------------------------------------------------------------------------------------------------------------------------------------------------------------------------------------------------------------------------------------------------------------------------------------------------------------------------------------------------------------------------------------------------------------------------------------------------------------------------------------------------------------------------------------------------------------------------------------------------------------------------------------------------------------------------------------------------------------------------------------------------------------------------------------------------------------------------------------------------------------------------------------------------------------------------------------------------------------------------------------------------------------------------------------------------------------------------------------------------------------------------------------------------------------------------------------------|---------------------|
| BASE COLOR: YELLOW/BLAC<br>PRINTED COLORS: BLACK,                                     |                                                                                                                                                                                                                                                                                                                                                                                                                                                                                                                                                                                                                                                                                                                                                                                                                                                                                                                                                                                                                                                                                                                                                                                                                                                                                                                                                                                                                                                                                                                                                                                                                                                                                                                                                                                                                                                                                    | ROOF :              |
| COUNTRY: GERMANY                                                                      |                                                                                                                                                                                                                                                                                                                                                                                                                                                                                                                                                                                                                                                                                                                                                                                                                                                                                                                                                                                                                                                                                                                                                                                                                                                                                                                                                                                                                                                                                                                                                                                                                                                                                                                                                                                                                                                                                    | ISSUED: 200         |
| NUMBER: 861108<br>NAME: BASF                                                          | YEAR: 86                                                                                                                                                                                                                                                                                                                                                                                                                                                                                                                                                                                                                                                                                                                                                                                                                                                                                                                                                                                                                                                                                                                                                                                                                                                                                                                                                                                                                                                                                                                                                                                                                                                                                                                                                                                                                                                                           | SOURCE: MA          |
| BASE COLOR: BLACK<br>PRINTED COLORS: WHITE                                            |                                                                                                                                                                                                                                                                                                                                                                                                                                                                                                                                                                                                                                                                                                                                                                                                                                                                                                                                                                                                                                                                                                                                                                                                                                                                                                                                                                                                                                                                                                                                                                                                                                                                                                                                                                                                                                                                                    | ROOF:               |
| COUNTRY: GERMANY                                                                      |                                                                                                                                                                                                                                                                                                                                                                                                                                                                                                                                                                                                                                                                                                                                                                                                                                                                                                                                                                                                                                                                                                                                                                                                                                                                                                                                                                                                                                                                                                                                                                                                                                                                                                                                                                                                                                                                                    | ISSUED: 200         |
| NUMBER: 861109<br>NAME: SCHERING AE                                                   | YEAR: 86                                                                                                                                                                                                                                                                                                                                                                                                                                                                                                                                                                                                                                                                                                                                                                                                                                                                                                                                                                                                                                                                                                                                                                                                                                                                                                                                                                                                                                                                                                                                                                                                                                                                                                                                                                                                                                                                           | SOURCE: MA          |
| BASE COLOR: YELLOW<br>FRINTED COLORS: GREEN                                           |                                                                                                                                                                                                                                                                                                                                                                                                                                                                                                                                                                                                                                                                                                                                                                                                                                                                                                                                                                                                                                                                                                                                                                                                                                                                                                                                                                                                                                                                                                                                                                                                                                                                                                                                                                                                                                                                                    | ROOF:               |
| COUNTRY: GERMANY                                                                      |                                                                                                                                                                                                                                                                                                                                                                                                                                                                                                                                                                                                                                                                                                                                                                                                                                                                                                                                                                                                                                                                                                                                                                                                                                                                                                                                                                                                                                                                                                                                                                                                                                                                                                                                                                                                                                                                                    | ISSUED: 200         |
| NUMBER: 861110<br>NAME: TOTAL                                                         | YEAR: 86                                                                                                                                                                                                                                                                                                                                                                                                                                                                                                                                                                                                                                                                                                                                                                                                                                                                                                                                                                                                                                                                                                                                                                                                                                                                                                                                                                                                                                                                                                                                                                                                                                                                                                                                                                                                                                                                           | SOURCE: MA          |
| BASE COLOR: WHITE<br>PRINTED COLORS: RED, C                                           | DRANGE, DARK BLUE, BL                                                                                                                                                                                                                                                                                                                                                                                                                                                                                                                                                                                                                                                                                                                                                                                                                                                                                                                                                                                                                                                                                                                                                                                                                                                                                                                                                                                                                                                                                                                                                                                                                                                                                                                                                                                                                                                              | ROOF:<br>ACK        |
| COUNTRY: GERMANY                                                                      |                                                                                                                                                                                                                                                                                                                                                                                                                                                                                                                                                                                                                                                                                                                                                                                                                                                                                                                                                                                                                                                                                                                                                                                                                                                                                                                                                                                                                                                                                                                                                                                                                                                                                                                                                                                                                                                                                    | ISSUED: 300         |
| NUMBER: 861111<br>NAME: HOECHST (GRAY)                                                | YEAR: 86                                                                                                                                                                                                                                                                                                                                                                                                                                                                                                                                                                                                                                                                                                                                                                                                                                                                                                                                                                                                                                                                                                                                                                                                                                                                                                                                                                                                                                                                                                                                                                                                                                                                                                                                                                                                                                                                           | SOURCE: MA          |
| BASE COLOR: GRAY<br>PRINTED COLORS: BLUE                                              |                                                                                                                                                                                                                                                                                                                                                                                                                                                                                                                                                                                                                                                                                                                                                                                                                                                                                                                                                                                                                                                                                                                                                                                                                                                                                                                                                                                                                                                                                                                                                                                                                                                                                                                                                                                                                                                                                    | ROOF:               |
| COUNTRY: GERMANY                                                                      |                                                                                                                                                                                                                                                                                                                                                                                                                                                                                                                                                                                                                                                                                                                                                                                                                                                                                                                                                                                                                                                                                                                                                                                                                                                                                                                                                                                                                                                                                                                                                                                                                                                                                                                                                                                                                                                                                    | ISSUED: 200         |
| NUMBER: 861112<br>NAME: HOECHST (BLACK)<br>BASE COLOR: BLACK<br>PRINTED COLORS: WHITE | and the second sec | SOURCE: MA<br>ROOF: |
| PRINTED COLORS. MILLI                                                                 |                                                                                                                                                                                                                                                                                                                                                                                                                                                                                                                                                                                                                                                                                                                                                                                                                                                                                                                                                                                                                                                                                                                                                                                                                                                                                                                                                                                                                                                                                                                                                                                                                                                                                                                                                                                                                                                                                    |                     |