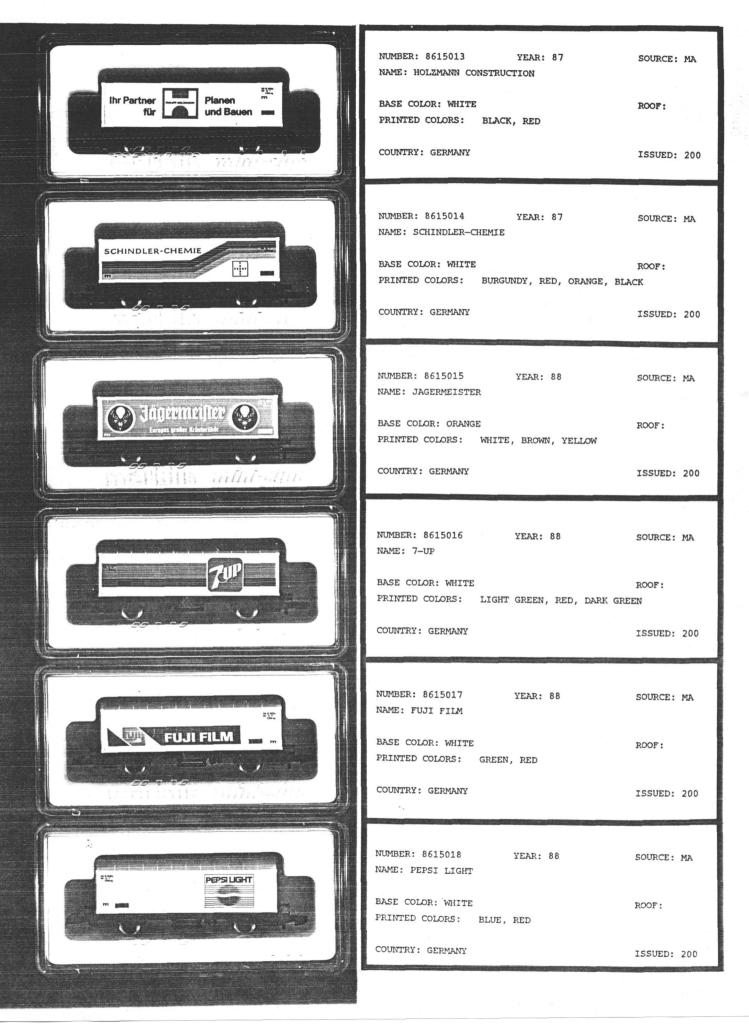

- 1) xeroxed image of car
- 2) NUMBER: MF catalog number
- 3) YEAR: year produced
- 4) SOURCE: MA=Marklin, MF=us, PP=private printer
- 5) NAME: firm and/or product depicted on car
- 6) BASE COLOR: color of sides of car (customary base color is white)
- 7) ROOF: roof color (type 8600 only) (customary roof color is silver)
- PRINTED COLORS: colors of the printed design arranged in (approximately) descending amount of use
- 9) COUNTRY: country of the car
- 10) ISSUED: number issued