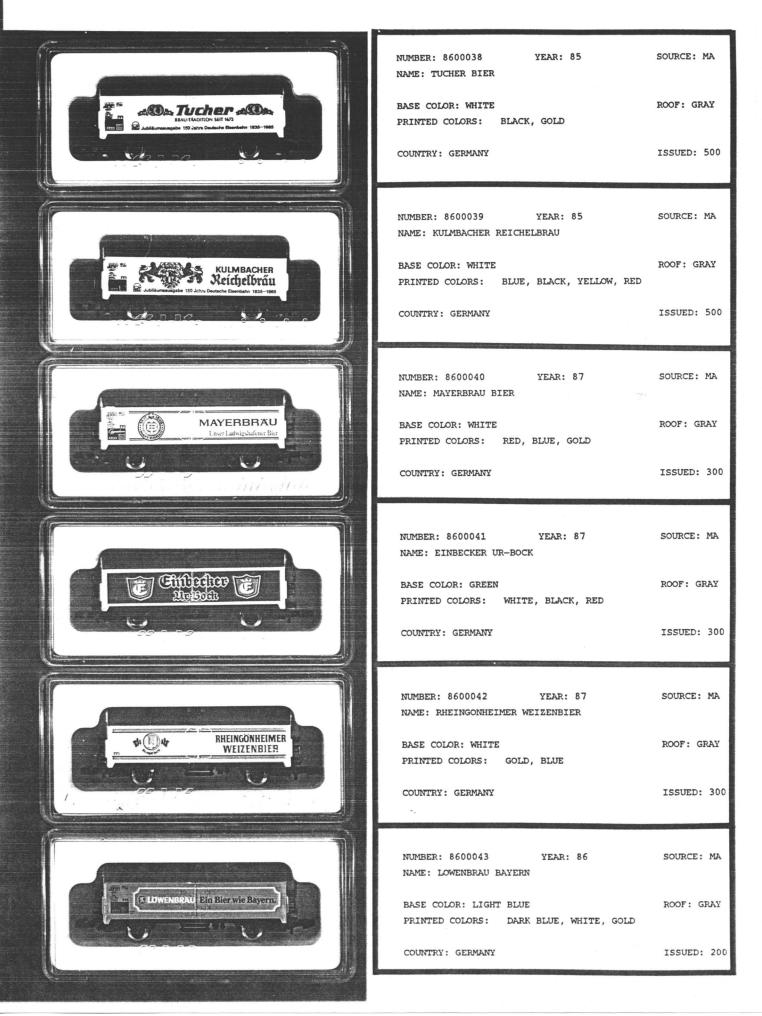

- 1) xeroxed image of car
- 2) NUMBER: MF catalog number
- 3) YEAR: year produced
- 4) SOURCE: MA=Marklin, MF=us, PP=private printer
- 5) NAME: firm and/or product depicted on car
- 6) BASE COLOR: color of sides of car (customary base color is white)
- 7) ROOF: roof color (type 8600 only) (customary roof color is silver)
- PRINTED COLORS: colors of the printed design arranged in (approximately) descending amount of use
- 9) COUNTRY: country of the car
- 10) ISSUED: number issued