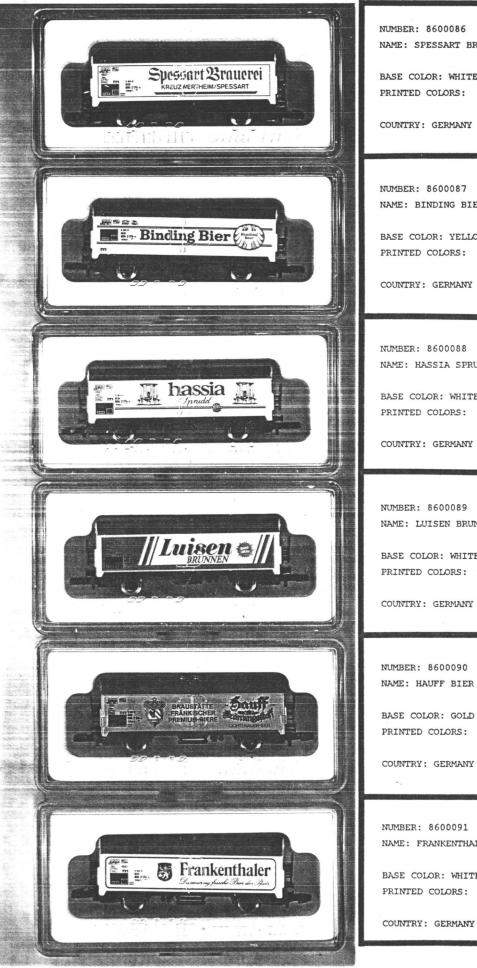

| NUMBER: 8600086 YEAR: 88<br>NAME: SPESSART BRAUEREI                                                                                                                                                                                                      | SOURCE: MA                                            |
|----------------------------------------------------------------------------------------------------------------------------------------------------------------------------------------------------------------------------------------------------------|-------------------------------------------------------|
| BASE COLOR: WHITE<br>PRINTED COLORS: RED, GREEN                                                                                                                                                                                                          | ROOF: GRAY                                            |
| COUNTRY: GERMANY                                                                                                                                                                                                                                         | ISSUED: 200                                           |
| NUMBER: 8600087 YEAR: 88                                                                                                                                                                                                                                 | SOURCE: MA                                            |
| NAME: BINDING BIER                                                                                                                                                                                                                                       | SOURCE. MA                                            |
| BASE COLOR: YELLOW<br>PRINTED COLORS: BLUE, WHITE, RED                                                                                                                                                                                                   | ROOF: GRAY                                            |
| COUNTRY: GERMANY                                                                                                                                                                                                                                         | ISSUED: 200                                           |
| NUMBER: 8600088 YEAR: 88<br>NAME: HASSIA SPRUDEL                                                                                                                                                                                                         | SOURCE: MA                                            |
| BASE COLOR: WHITE<br>PRINTED COLORS: BLACK, YELLOW                                                                                                                                                                                                       | ROOF: GRAY                                            |
| COUNTRY: GERMANY                                                                                                                                                                                                                                         | ISSUED: 200                                           |
|                                                                                                                                                                                                                                                          |                                                       |
|                                                                                                                                                                                                                                                          |                                                       |
| NUMBER: 8600089 YEAR: 88<br>NAME: LUISEN BRUNNEN                                                                                                                                                                                                         | SOURCE: MA                                            |
| NAME: LUISEN BRUNNEN                                                                                                                                                                                                                                     | ROOF: GRAY                                            |
| NAME: LUISEN BRUNNEN<br>BASE COLOR: WHITE<br>PRINTED COLORS: LIGHT BLUE, DARK BLUE, RED                                                                                                                                                                  | ROOF: GRAY                                            |
| NAME: LUISEN BRUNNEN<br>BASE COLOR: WHITE<br>PRINTED COLORS: LIGHT BLUE, DARK BLUE, RED                                                                                                                                                                  | ROOF: GRAY                                            |
| NAME: LUISEN BRUNNEN<br>BASE COLOR: WHITE<br>PRINTED COLORS: LIGHT BLUE, DARK BLUE, RED                                                                                                                                                                  | ROOF: GRAY                                            |
| NAME: LUISEN BRUNNEN<br>BASE COLOR: WHITE<br>PRINTED COLORS: LIGHT BLUE, DARK BLUE, RED<br>COUNTRY: GERMANY<br>NUMBER: 8600090 YEAR: 88                                                                                                                  | ROOF: GRAY<br>ISSUED: 200                             |
| NAME: LUISEN BRUNNEN<br>BASE COLOR: WHITE<br>PRINTED COLORS: LIGHT BLUE, DARK BLUE, RED<br>COUNTRY: GERMANY<br>NUMBER: 8600090 YEAR: 88<br>NAME: HAUFF BIER LICHTENAU<br>BASE COLOR: GOLD                                                                | ROOF: GRAY<br>ISSUED: 200<br>SOURCE: MA               |
| NAME: LUISEN BRUNNEN<br>BASE COLOR: WHITE<br>PRINTED COLORS: LIGHT BLUE, DARK BLUE, RED<br>COUNTRY: GERMANY<br>NUMBER: 8600090 YEAR: 88<br>NAME: HAUFF BIER LICHTENAU<br>BASE COLOR: GOLD<br>PRINTED COLORS: BLACK, RED, BLUE, WHITE<br>COUNTRY: GERMANY | ROOF: GRAY<br>ISSUED: 200<br>SOURCE: MA<br>ROOF: GRAY |
| NAME: LUISEN BRUNNEN<br>BASE COLOR: WHITE<br>PRINTED COLORS: LIGHT BLUE, DARK BLUE, RED<br>COUNTRY: GERMANY<br>NUMBER: 8600090 YEAR: 88<br>NAME: HAUFF BIER LICHTENAU<br>BASE COLOR: GOLD<br>PRINTED COLORS: BLACK, RED, BLUE, WHITE<br>COUNTRY: GERMANY | ROOF: GRAY<br>ISSUED: 200<br>SOURCE: MA<br>ROOF: GRAY |