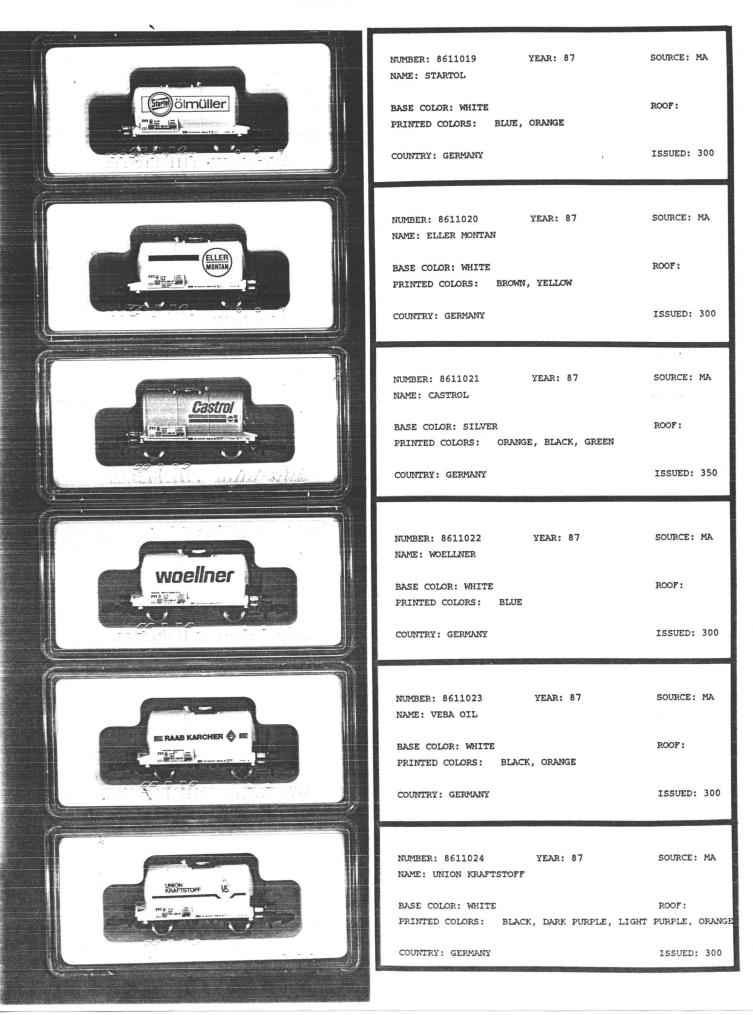

- 1) xeroxed image of car
- 2) NUMBER: MF catalog number
- 3) YEAR: year produced
- 4) SOURCE: MA=Marklin, MF=us, PP=private printer
- 5) NAME: firm and/or product depicted on car
- 6) BASE COLOR: color of sides of car (customary base color is white)
- 7) ROOF: roof color (type 8600 only) (customary roof color is silver)
- PRINTED COLORS: colors of the printed design arranged in (approximately) descending amount of use
- 9) COUNTRY: country of the car
- 10) ISSUED: number issued