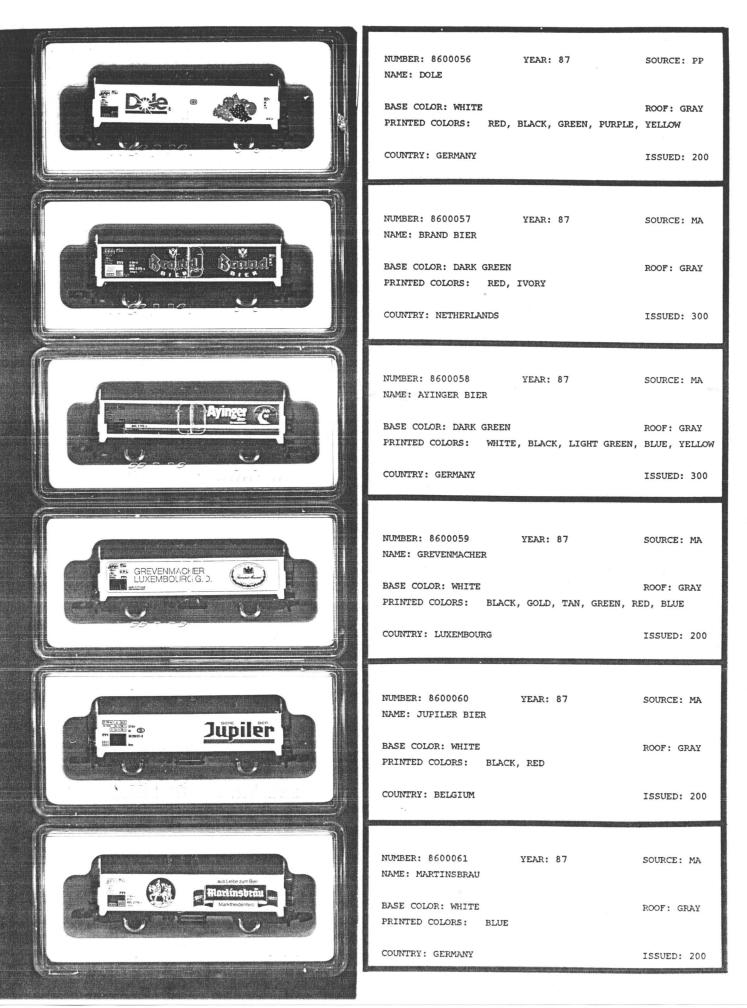

- 1) xeroxed image of car
- 2) NUMBER: MF catalog number
- 3) YEAR: year produced
- 4) SOURCE: MA=Marklin, MF=us, PP=private printer
- 5) NAME: firm and/or product depicted on car
- 6) BASE COLOR: color of sides of car (customary base color is white)
- 7) ROOF: roof color (type 8600 only) (customary roof color is silver)
- PRINTED COLORS: colors of the printed design arranged in (approximately) descending amount of use
- 9) COUNTRY: country of the car
- 10) ISSUED: number issued