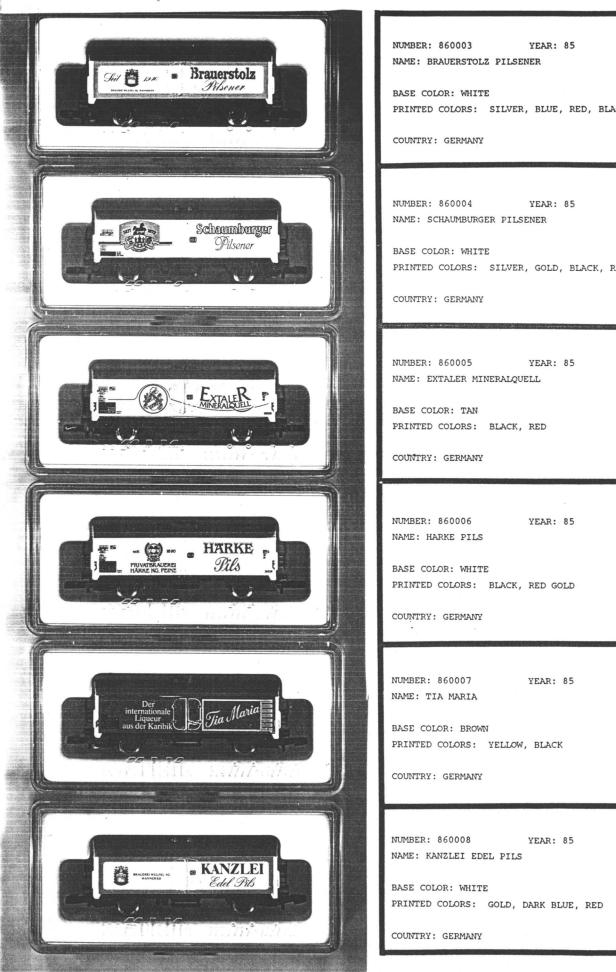

- 1) xeroxed image of car
- 2) NUMBER: MF catalog number
- 3) YEAR: year produced
- 4) SOURCE: MA=Marklin, MF=us, PP=private printer
- 5) NAME: firm and/or product depicted on car
- 6) BASE COLOR: color of sides of car (customary base color is white)
- 7) ROOF: roof color (type 8600 only) (customary roof color is silver)
- PRINTED COLORS: colors of the printed design arranged in (approximately) descending amount of use
- 9) COUNTRY: country of the car
- 10) ISSUED: number issued

ROOF: GRAY PRINTED COLORS: SILVER, BLUE, RED, BLACK ISSUED: 75 SOURCE: PP ROOF: GRAY PRINTED COLORS: SILVER, GOLD, BLACK, RED ISSUED: 75 SOURCE: PP ROOF: GRAY ISSUED: 75 SOURCE: PP ROOF: GRAY ISSUED: 75 SOURCE: PP ROOF: GRAY ISSUED: 60 SOURCE: PP ROOF: GRAY ISSUED: 75