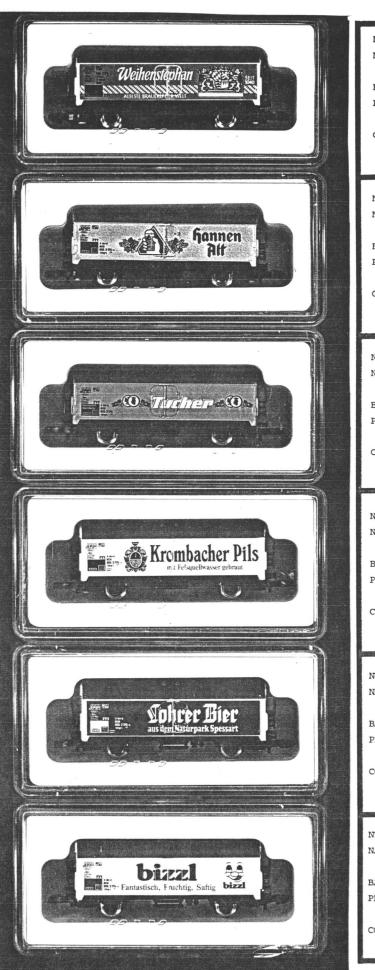

| NUMBER: 8600080 YEAR: 88<br>NAME: WEIHENSTEPHAN BIER                                                                                                                                                                                                                         | SOURCE: MA                                                                                                                                                                                                                                                                                                                                                                                                                                                                                                                                                                                                                                                                                          |
|------------------------------------------------------------------------------------------------------------------------------------------------------------------------------------------------------------------------------------------------------------------------------|-----------------------------------------------------------------------------------------------------------------------------------------------------------------------------------------------------------------------------------------------------------------------------------------------------------------------------------------------------------------------------------------------------------------------------------------------------------------------------------------------------------------------------------------------------------------------------------------------------------------------------------------------------------------------------------------------------|
| BASE COLOR: BLUE<br>PRINTED COLORS: YELLOW, WHITE, BLACK, RED                                                                                                                                                                                                                | ROOF: GRAY                                                                                                                                                                                                                                                                                                                                                                                                                                                                                                                                                                                                                                                                                          |
| COUNTRY: GERMANY                                                                                                                                                                                                                                                             | ISSUED: 200                                                                                                                                                                                                                                                                                                                                                                                                                                                                                                                                                                                                                                                                                         |
| NUMBER: 8600081 YEAR: 88<br>NAME: HANNEN ALT BIER                                                                                                                                                                                                                            | SOURCE: MA                                                                                                                                                                                                                                                                                                                                                                                                                                                                                                                                                                                                                                                                                          |
| BASE COLOR: GOLD<br>PRINTED COLORS: BLUE, BLACK, WHITE, GREEN,                                                                                                                                                                                                               | ROOF: GRAY<br>YELLOW                                                                                                                                                                                                                                                                                                                                                                                                                                                                                                                                                                                                                                                                                |
| COUNTRY: GERMANY                                                                                                                                                                                                                                                             | ISSUED: 300                                                                                                                                                                                                                                                                                                                                                                                                                                                                                                                                                                                                                                                                                         |
| NUMBER: 8600082 YEAR: 88<br>NAME: TUCHER BIER (BLUE)                                                                                                                                                                                                                         | SOURCE: MA                                                                                                                                                                                                                                                                                                                                                                                                                                                                                                                                                                                                                                                                                          |
| BASE COLOR: BLUE<br>PRINTED COLORS: BLACK, WHITE, GOLD                                                                                                                                                                                                                       | ROOF: GRAY                                                                                                                                                                                                                                                                                                                                                                                                                                                                                                                                                                                                                                                                                          |
| COUNTRY: GERMANY                                                                                                                                                                                                                                                             | ISSUED: 200                                                                                                                                                                                                                                                                                                                                                                                                                                                                                                                                                                                                                                                                                         |
|                                                                                                                                                                                                                                                                              | and the second se |
| NUMBER: 8600083 YEAR: 88<br>NAME: KROMBACHER PILS                                                                                                                                                                                                                            | SOURCE: MA                                                                                                                                                                                                                                                                                                                                                                                                                                                                                                                                                                                                                                                                                          |
| NAME: KROMBACHER PILS                                                                                                                                                                                                                                                        | SOURCE: MA<br>ROOF: GRAY                                                                                                                                                                                                                                                                                                                                                                                                                                                                                                                                                                                                                                                                            |
| NAME: KROMBACHER PILS<br>BASE COLOR: WHITE<br>PRINTED COLORS: BLACK, GOLD, RED, GREEN                                                                                                                                                                                        |                                                                                                                                                                                                                                                                                                                                                                                                                                                                                                                                                                                                                                                                                                     |
| NAME: KROMBACHER PILS<br>BASE COLOR: WHITE<br>PRINTED COLORS: BLACK, GOLD, RED, GREEN                                                                                                                                                                                        | ROOF: GRAY                                                                                                                                                                                                                                                                                                                                                                                                                                                                                                                                                                                                                                                                                          |
| NAME: KROMBACHER PILS<br>BASE COLOR: WHITE<br>PRINTED COLORS: BLACK, GOLD, RED, GREEN<br>COUNTRY: GERMANY<br>NUMBER: 8600084 YEAR: 88<br>NAME: LOHRER BIER                                                                                                                   | ROOF: GRAY<br>ISSUED: 200                                                                                                                                                                                                                                                                                                                                                                                                                                                                                                                                                                                                                                                                           |
| NAME: KROMBACHER PILS<br>BASE COLOR: WHITE<br>PRINTED COLORS: BLACK, GOLD, RED, GREEN<br>COUNTRY: GERMANY<br>NUMBER: 8600084 YEAR: 88<br>NAME: LOHRER BIER<br>BASE COLOR: DARK GREEN                                                                                         | ROOF: GRAY<br>ISSUED: 200<br>SOURCE: MA                                                                                                                                                                                                                                                                                                                                                                                                                                                                                                                                                                                                                                                             |
| NAME: KROMBACHER PILS<br>BASE COLOR: WHITE<br>PRINTED COLORS: BLACK, GOLD, RED, GREEN<br>COUNTRY: GERMANY<br>NUMBER: 8600084 YEAR: 88<br>NAME: LOHRER BIER<br>BASE COLOR: DARK GREEN<br>PRINTED COLORS: WHITE<br>COUNTRY: GERMANY                                            | ROOF: GRAY<br>ISSUED: 200<br>SOURCE: MA<br>ROOF: GRAY                                                                                                                                                                                                                                                                                                                                                                                                                                                                                                                                                                                                                                               |
| NAME: KROMBACHER PILS<br>BASE COLOR: WHITE<br>PRINTED COLORS: BLACK, GOLD, RED, GREEN<br>COUNTRY: GERMANY<br>NUMBER: 8600084 YEAR: 88<br>NAME: LOHRER BIER<br>BASE COLOR: DARK GREEN<br>PRINTED COLORS: WHITE<br>COUNTRY: GERMANY<br>NUMBER: 8600085 YEAR: 88<br>NAME: BIZZL | ROOF: GRAY<br>ISSUED: 200<br>SOURCE: MA<br>ROOF: GRAY<br>ISSUED: 200                                                                                                                                                                                                                                                                                                                                                                                                                                                                                                                                                                                                                                |