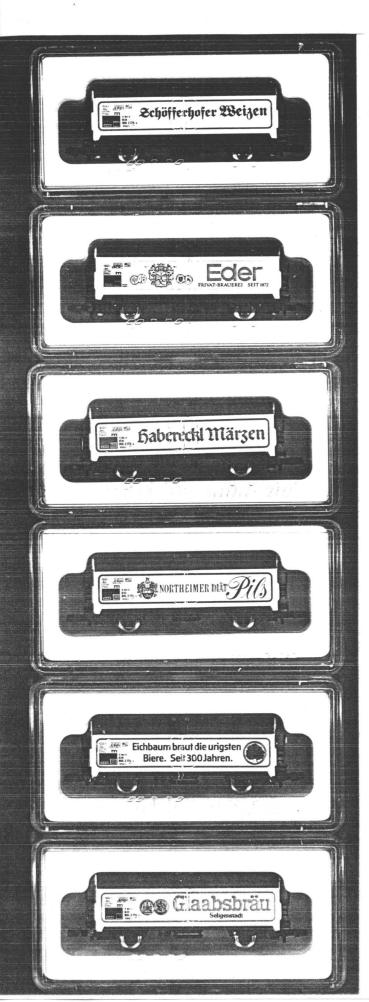

| NUMBER: 8600062 YEAR: 87<br>NAME: SCHOFFERHOFER WEIZEN                                                                                                                                                                                                                      | SOURCE: MA                                                           |
|-----------------------------------------------------------------------------------------------------------------------------------------------------------------------------------------------------------------------------------------------------------------------------|----------------------------------------------------------------------|
| BASE COLOR: WHITE<br>PRINTED COLORS: BLUE,RED                                                                                                                                                                                                                               | ROOF: GRAY                                                           |
| COUNTRY: GERMANY                                                                                                                                                                                                                                                            | ISSUED: 200                                                          |
| NUMBER: 8600063 YEAR: 87<br>NAME: EDER BIER                                                                                                                                                                                                                                 | SOURCE: MA                                                           |
| BASE COLOR: WHITE<br>PRINTED COLORS: RED,BLACK,YELLOW, SILVER                                                                                                                                                                                                               | ROOF: GRAY                                                           |
| COUNTRY: GERMANY                                                                                                                                                                                                                                                            | ISSUED: 200                                                          |
| NUMBER: 8600064 YEAR: 87<br>NAME: HABERECKL MARZEN                                                                                                                                                                                                                          | SOURCE: MA                                                           |
| BASE COLOR: WHITE<br>PRINTED COLORS: PEACH, RED                                                                                                                                                                                                                             | ROOF: GRAY                                                           |
| COUNTRY: GERMANY                                                                                                                                                                                                                                                            | ISSUED: 200                                                          |
|                                                                                                                                                                                                                                                                             |                                                                      |
|                                                                                                                                                                                                                                                                             | SOURCE: MA                                                           |
| NUMBER: 8600065 YEAR: 87                                                                                                                                                                                                                                                    | SOURCE: MA<br>ROOF: GRAY                                             |
| NUMBER: 8600065 YEAR: 87<br>NAME: NORTHEIMER DIAT PILS<br>BASE COLOR: WHITE                                                                                                                                                                                                 |                                                                      |
| NUMBER: 8600065 YEAR: 87<br>NAME: NORTHEIMER DIAT PILS<br>BASE COLOR: WHITE<br>PRINTED COLORS: GREEN, BLACK, GOLD, RED                                                                                                                                                      | ROOF: GRAY                                                           |
| NUMBER: 8600065 YEAR: 87<br>NAME: NORTHEIMER DIAT PILS<br>BASE COLOR: WHITE<br>PRINTED COLORS: GREEN, BLACK, GOLD, RED<br>COUNTRY: GERMANY<br>NUMBER: 8600066 YEAR: 87                                                                                                      | ROOF: GRAY<br>ISSUED: 200                                            |
| NUMBER: 8600065 YEAR: 87<br>NAME: NORTHEIMER DIAT PILS<br>BASE COLOR: WHITE<br>PRINTED COLORS: GREEN, BLACK, GOLD, RED<br>COUNTRY: GERMANY<br>NUMBER: 8600066 YEAR: 87<br>NAME: EICHBAUM BIER<br>BASE COLOR: WHITE                                                          | ROOF: GRAY<br>ISSUED: 200<br>SOURCE: MA                              |
| NUMBER: 8600065 YEAR: 87<br>NAME: NORTHEIMER DIAT PILS<br>BASE COLOR: WHITE<br>PRINTED COLORS: GREEN, BLACK, GOLD, RED<br>COUNTRY: GERMANY<br>NUMBER: 8600066 YEAR: 87<br>NAME: EICHBAUM BIER<br>BASE COLOR: WHITE<br>PRINTED COLORS: BLACK, RED, GREEN                     | ROOF: GRAY<br>ISSUED: 200<br>SOURCE: MA<br>ROOF: GRAY                |
| NUMBER: 8600065 YEAR: 87<br>NAME: NORTHEIMER DIAT PILS<br>BASE COLOR: WHITE<br>PRINTED COLORS: GREEN, BLACK, GOLD, RED<br>COUNTRY: GERMANY<br>NUMBER: 8600066 YEAR: 87<br>NAME: EICHBAUM BIER<br>BASE COLOR: WHITE<br>PRINTED COLORS: BLACK, RED, GREEN<br>COUNTRY: GERMANY | ROOF: GRAY<br>ISSUED: 200<br>SOURCE: MA<br>ROOF: GRAY<br>ISSUED: 200 |