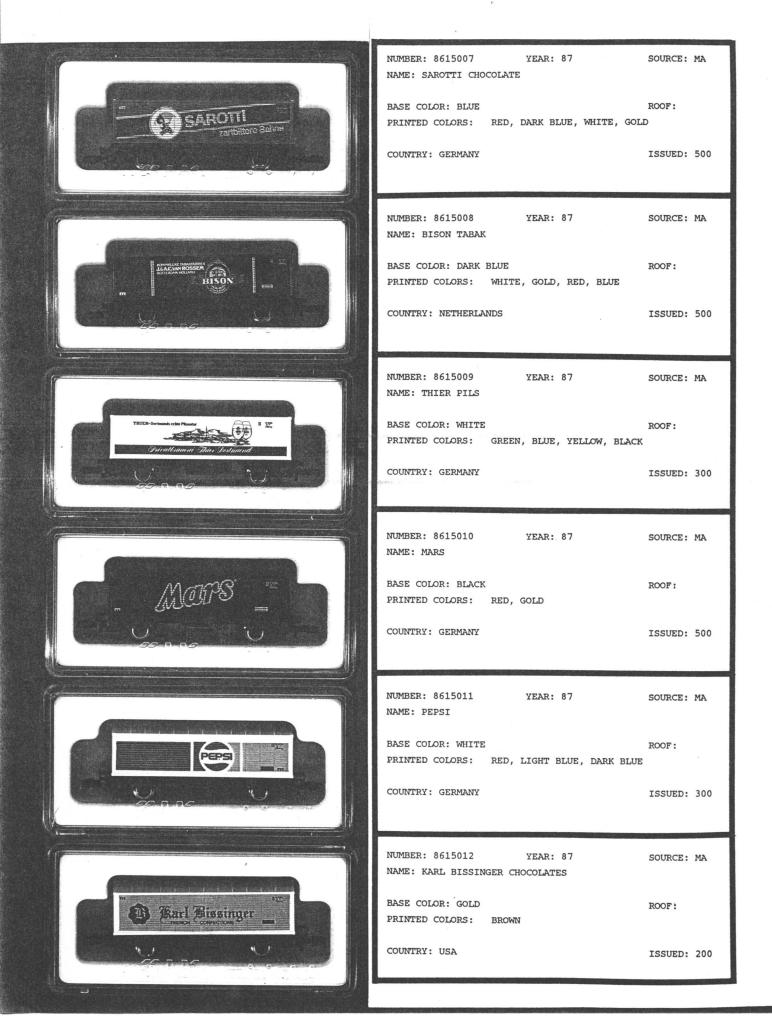

- 1) xeroxed image of car
- 2) NUMBER: MF catalog number
- 3) YEAR: year produced
- 4) SOURCE: MA=Marklin, MF=us, PP=private printer
- 5) NAME: firm and/or product depicted on car
- 6) BASE COLOR: color of sides of car (customary base color is white)
- 7) ROOF: roof color (type 8600 only) (customary roof color is silver)
- PRINTED COLORS: colors of the printed design arranged in (approximately) descending amount of use
- 9) COUNTRY: country of the car
- 10) ISSUED: number issued