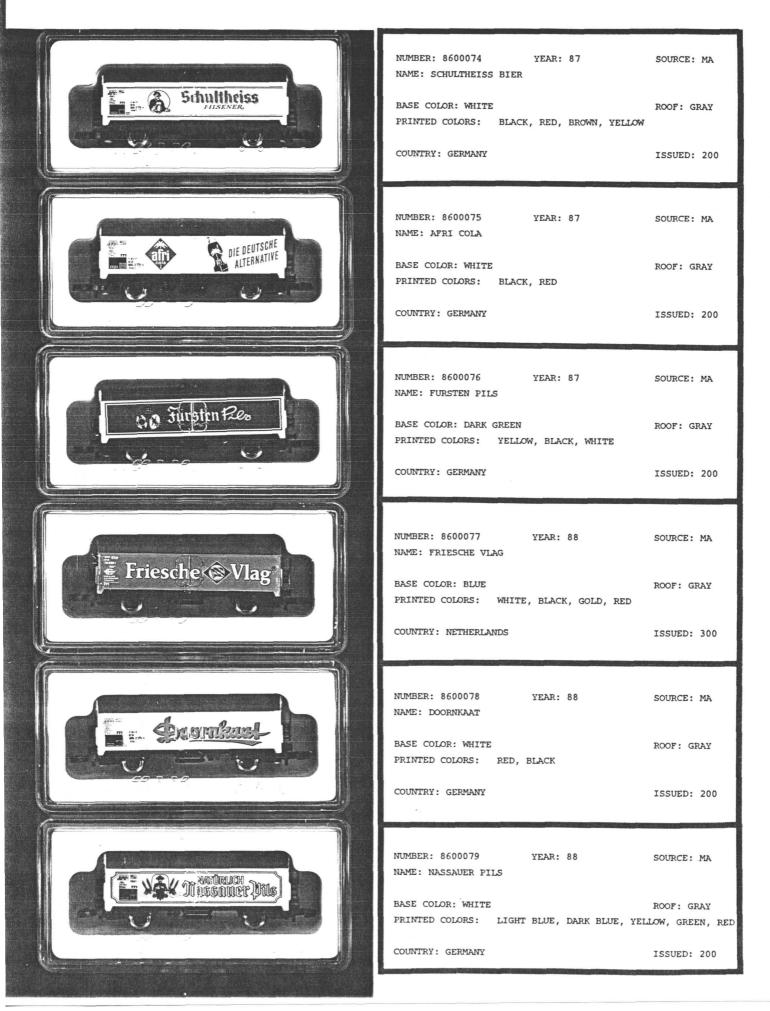

| NUMBER: 8600062 YEAR: 87<br>NAME: SCHOFFERHOFER WEIZEN                                                                                                                                                                                                                      | SOURCE: MA                                                           |
|-----------------------------------------------------------------------------------------------------------------------------------------------------------------------------------------------------------------------------------------------------------------------------|----------------------------------------------------------------------|
| BASE COLOR: WHITE<br>PRINTED COLORS: BLUE,RED                                                                                                                                                                                                                               | ROOF: GRAY                                                           |
| COUNTRY: GERMANY                                                                                                                                                                                                                                                            | ISSUED: 200                                                          |
| NUMBER: 8600063 YEAR: 87<br>NAME: EDER BIER                                                                                                                                                                                                                                 | SOURCE: MA                                                           |
| BASE COLOR: WHITE<br>PRINTED COLORS: RED,BLACK,YELLOW, SILVER                                                                                                                                                                                                               | ROOF: GRAY                                                           |
| COUNTRY: GERMANY                                                                                                                                                                                                                                                            | ISSUED: 200                                                          |
| NUMBER: 8600064 YEAR: 87<br>NAME: HABERECKL MARZEN                                                                                                                                                                                                                          | SOURCE: MA                                                           |
| BASE COLOR: WHITE<br>PRINTED COLORS: PEACH, RED                                                                                                                                                                                                                             | ROOF: GRAY                                                           |
| COUNTRY: GERMANY                                                                                                                                                                                                                                                            | ISSUED: 200                                                          |
|                                                                                                                                                                                                                                                                             |                                                                      |
|                                                                                                                                                                                                                                                                             | SOURCE: MA                                                           |
| NUMBER: 8600065 YEAR: 87                                                                                                                                                                                                                                                    | SOURCE: MA<br>ROOF: GRAY                                             |
| NUMBER: 8600065 YEAR: 87<br>NAME: NORTHEIMER DIAT PILS<br>BASE COLOR: WHITE                                                                                                                                                                                                 |                                                                      |
| NUMBER: 8600065 YEAR: 87<br>NAME: NORTHEIMER DIAT PILS<br>BASE COLOR: WHITE<br>PRINTED COLORS: GREEN, BLACK, GOLD, RED                                                                                                                                                      | ROOF: GRAY                                                           |
| NUMBER: 8600065 YEAR: 87<br>NAME: NORTHEIMER DIAT PILS<br>BASE COLOR: WHITE<br>PRINTED COLORS: GREEN, BLACK, GOLD, RED<br>COUNTRY: GERMANY<br>NUMBER: 8600066 YEAR: 87                                                                                                      | ROOF: GRAY<br>ISSUED: 200                                            |
| NUMBER: 8600065 YEAR: 87<br>NAME: NORTHEIMER DIAT PILS<br>BASE COLOR: WHITE<br>PRINTED COLORS: GREEN, BLACK, GOLD, RED<br>COUNTRY: GERMANY<br>NUMBER: 8600066 YEAR: 87<br>NAME: EICHBAUM BIER<br>BASE COLOR: WHITE                                                          | ROOF: GRAY<br>ISSUED: 200<br>SOURCE: MA                              |
| NUMBER: 8600065 YEAR: 87<br>NAME: NORTHEIMER DIAT PILS<br>BASE COLOR: WHITE<br>PRINTED COLORS: GREEN, BLACK, GOLD, RED<br>COUNTRY: GERMANY<br>NUMBER: 8600066 YEAR: 87<br>NAME: EICHBAUM BIER<br>BASE COLOR: WHITE<br>PRINTED COLORS: BLACK, RED, GREEN                     | ROOF: GRAY<br>ISSUED: 200<br>SOURCE: MA<br>ROOF: GRAY                |
| NUMBER: 8600065 YEAR: 87<br>NAME: NORTHEIMER DIAT PILS<br>BASE COLOR: WHITE<br>PRINTED COLORS: GREEN, BLACK, GOLD, RED<br>COUNTRY: GERMANY<br>NUMBER: 8600066 YEAR: 87<br>NAME: EICHBAUM BIER<br>BASE COLOR: WHITE<br>PRINTED COLORS: BLACK, RED, GREEN<br>COUNTRY: GERMANY | ROOF: GRAY<br>ISSUED: 200<br>SOURCE: MA<br>ROOF: GRAY<br>ISSUED: 200 |

| NUMBER: 8600080 YEAR: 88<br>NAME: WEIHENSTEPHAN BIER                                                                                                                                                                                                                         | SOURCE: MA                                                                                                                                                                                                                                                                                                                                                                                                                                                                                                                                                                                                                                                                                          |
|------------------------------------------------------------------------------------------------------------------------------------------------------------------------------------------------------------------------------------------------------------------------------|-----------------------------------------------------------------------------------------------------------------------------------------------------------------------------------------------------------------------------------------------------------------------------------------------------------------------------------------------------------------------------------------------------------------------------------------------------------------------------------------------------------------------------------------------------------------------------------------------------------------------------------------------------------------------------------------------------|
| BASE COLOR: BLUE<br>PRINTED COLORS: YELLOW, WHITE, BLACK, RED                                                                                                                                                                                                                | ROOF: GRAY                                                                                                                                                                                                                                                                                                                                                                                                                                                                                                                                                                                                                                                                                          |
| COUNTRY: GERMANY                                                                                                                                                                                                                                                             | ISSUED: 200                                                                                                                                                                                                                                                                                                                                                                                                                                                                                                                                                                                                                                                                                         |
| NUMBER: 8600081 YEAR: 88<br>NAME: HANNEN ALT BIER                                                                                                                                                                                                                            | SOURCE: MA                                                                                                                                                                                                                                                                                                                                                                                                                                                                                                                                                                                                                                                                                          |
| BASE COLOR: GOLD<br>PRINTED COLORS: BLUE, BLACK, WHITE, GREEN,                                                                                                                                                                                                               | ROOF: GRAY<br>YELLOW                                                                                                                                                                                                                                                                                                                                                                                                                                                                                                                                                                                                                                                                                |
| COUNTRY: GERMANY                                                                                                                                                                                                                                                             | ISSUED: 300                                                                                                                                                                                                                                                                                                                                                                                                                                                                                                                                                                                                                                                                                         |
| NUMBER: 8600082 YEAR: 88<br>NAME: TUCHER BIER (BLUE)                                                                                                                                                                                                                         | SOURCE: MA                                                                                                                                                                                                                                                                                                                                                                                                                                                                                                                                                                                                                                                                                          |
| BASE COLOR: BLUE<br>PRINTED COLORS: BLACK, WHITE, GOLD                                                                                                                                                                                                                       | ROOF: GRAY                                                                                                                                                                                                                                                                                                                                                                                                                                                                                                                                                                                                                                                                                          |
| COUNTRY: GERMANY                                                                                                                                                                                                                                                             | ISSUED: 200                                                                                                                                                                                                                                                                                                                                                                                                                                                                                                                                                                                                                                                                                         |
|                                                                                                                                                                                                                                                                              | and the second se |
| NUMBER: 8600083 YEAR: 88<br>NAME: KROMBACHER PILS                                                                                                                                                                                                                            | SOURCE: MA                                                                                                                                                                                                                                                                                                                                                                                                                                                                                                                                                                                                                                                                                          |
| NAME: KROMBACHER PILS                                                                                                                                                                                                                                                        | SOURCE: MA<br>ROOF: GRAY                                                                                                                                                                                                                                                                                                                                                                                                                                                                                                                                                                                                                                                                            |
| NAME: KROMBACHER PILS<br>BASE COLOR: WHITE<br>PRINTED COLORS: BLACK, GOLD, RED, GREEN                                                                                                                                                                                        |                                                                                                                                                                                                                                                                                                                                                                                                                                                                                                                                                                                                                                                                                                     |
| NAME: KROMBACHER PILS<br>BASE COLOR: WHITE<br>PRINTED COLORS: BLACK, GOLD, RED, GREEN                                                                                                                                                                                        | ROOF: GRAY                                                                                                                                                                                                                                                                                                                                                                                                                                                                                                                                                                                                                                                                                          |
| NAME: KROMBACHER PILS<br>BASE COLOR: WHITE<br>PRINTED COLORS: BLACK, GOLD, RED, GREEN<br>COUNTRY: GERMANY<br>NUMBER: 8600084 YEAR: 88<br>NAME: LOHRER BIER                                                                                                                   | ROOF: GRAY<br>ISSUED: 200                                                                                                                                                                                                                                                                                                                                                                                                                                                                                                                                                                                                                                                                           |
| NAME: KROMBACHER PILS<br>BASE COLOR: WHITE<br>PRINTED COLORS: BLACK, GOLD, RED, GREEN<br>COUNTRY: GERMANY<br>NUMBER: 8600084 YEAR: 88<br>NAME: LOHRER BIER<br>BASE COLOR: DARK GREEN                                                                                         | ROOF: GRAY<br>ISSUED: 200<br>SOURCE: MA                                                                                                                                                                                                                                                                                                                                                                                                                                                                                                                                                                                                                                                             |
| NAME: KROMBACHER PILS<br>BASE COLOR: WHITE<br>PRINTED COLORS: BLACK, GOLD, RED, GREEN<br>COUNTRY: GERMANY<br>NUMBER: 8600084 YEAR: 88<br>NAME: LOHRER BIER<br>BASE COLOR: DARK GREEN<br>PRINTED COLORS: WHITE<br>COUNTRY: GERMANY                                            | ROOF: GRAY<br>ISSUED: 200<br>SOURCE: MA<br>ROOF: GRAY                                                                                                                                                                                                                                                                                                                                                                                                                                                                                                                                                                                                                                               |
| NAME: KROMBACHER PILS<br>BASE COLOR: WHITE<br>PRINTED COLORS: BLACK, GOLD, RED, GREEN<br>COUNTRY: GERMANY<br>NUMBER: 8600084 YEAR: 88<br>NAME: LOHRER BIER<br>BASE COLOR: DARK GREEN<br>PRINTED COLORS: WHITE<br>COUNTRY: GERMANY<br>NUMBER: 8600085 YEAR: 88<br>NAME: BIZZL | ROOF: GRAY<br>ISSUED: 200<br>SOURCE: MA<br>ROOF: GRAY<br>ISSUED: 200                                                                                                                                                                                                                                                                                                                                                                                                                                                                                                                                                                                                                                |