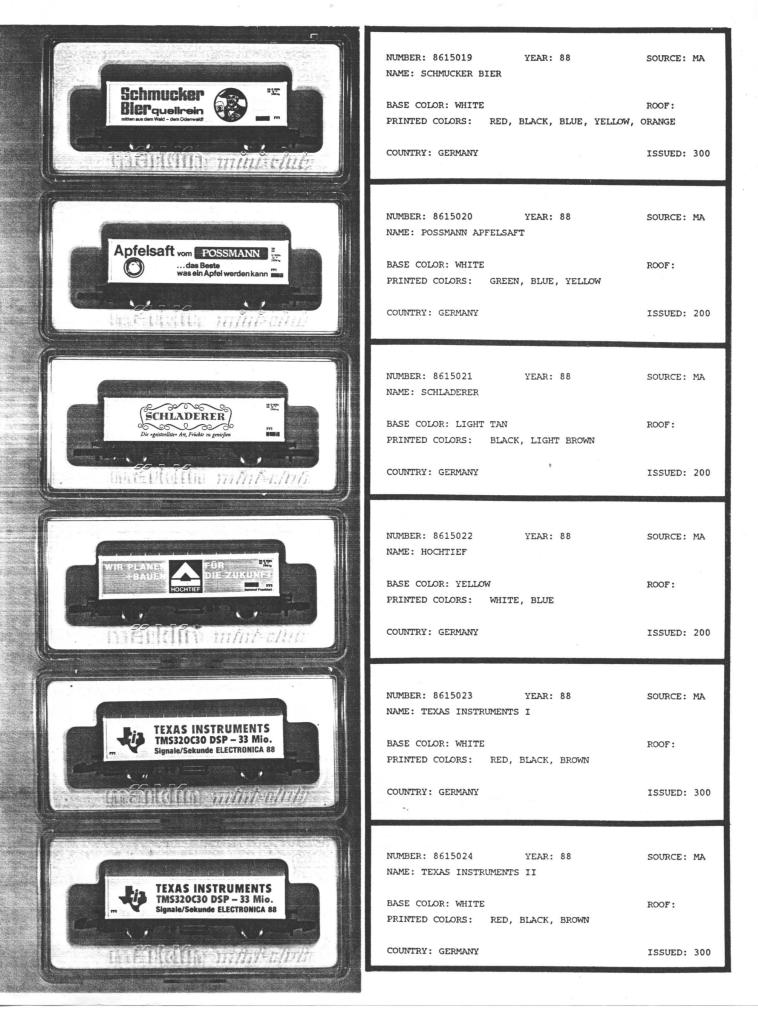

- 1) xeroxed image of car
- 2) NUMBER: MF catalog number
- 3) YEAR: year produced
- 4) SOURCE: MA=Marklin, MF=us, PP=private printer
- 5) NAME: firm and/or product depicted on car
- 6) BASE COLOR: color of sides of car (customary base color is white)
- 7) ROOF: roof color (type 8600 only) (customary roof color is silver)
- PRINTED COLORS: colors of the printed design arranged in (approximately) descending amount of use
- 9) COUNTRY: country of the car
- 10) ISSUED: number issued