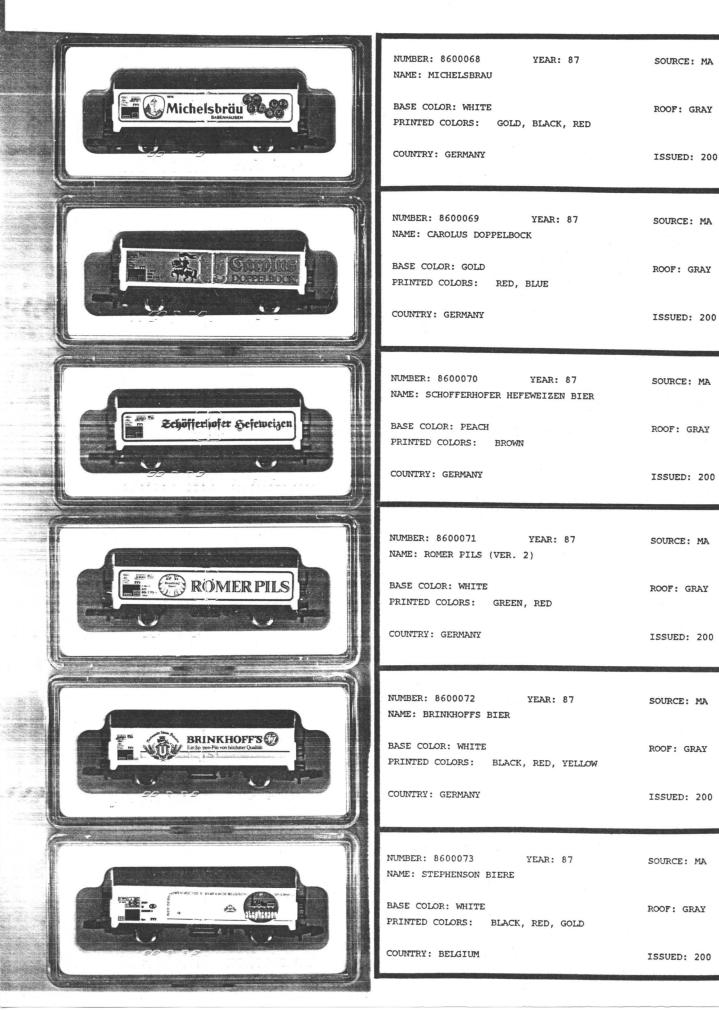

- 1) xeroxed image of car
- 2) NUMBER: MF catalog number
- 3) YEAR: year produced
- 4) SOURCE: MA=Marklin, MF=us, PP=private printer
- 5) NAME: firm and/or product depicted on car
- 6) BASE COLOR: color of sides of car (customary base color is white)
- 7) ROOF: roof color (type 8600 only) (customary roof color is silver)
- PRINTED COLORS: colors of the printed design arranged in (approximately) descending amount of use
- 9) COUNTRY: country of the car
- 10) ISSUED: number issued