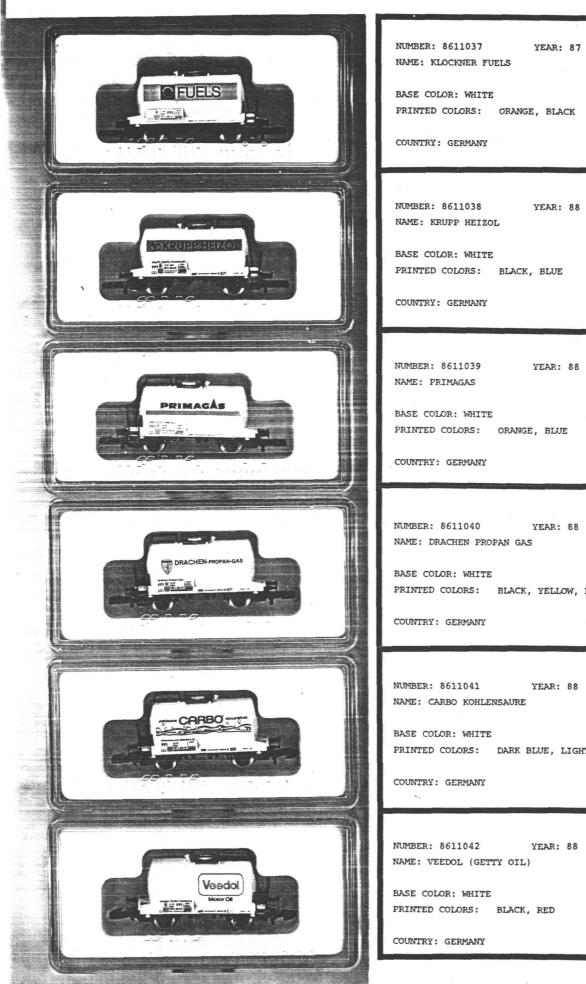

| ME: KLOCKNER FUELS                                   | booken. In                |
|------------------------------------------------------|---------------------------|
| SE COLOR: WHITE<br>INTED COLORS: ORANGE, BLACK       | ROOF:                     |
| JNTRY: GERMANY                                       | ISSUED: 200               |
|                                                      |                           |
| MBER: 8611038 YEAR: 88<br>ME: KRUPP HEIZOL           | SOURCE: MA                |
| SE COLOR: WHITE<br>INTED COLORS: BLACK, BLUE         | ROOF :                    |
| JNTRY: GERMANY                                       | ISSUED: 200               |
|                                                      |                           |
| MBER: 8611039 YEAR: 88<br>ME: PRIMAGAS               | SOURCE: MA                |
| E COLOR: WHITE<br>INTED COLORS: ORANGE, BLUE         | ROOF:                     |
| INTRY: GERMANY                                       | ISSUED: 200               |
|                                                      |                           |
| IBER: 8611040 YEAR: 88<br>IE: DRACHEN PROPAN GAS     | SOURCE: MA                |
| E COLOR: WHITE<br>INTED COLORS: BLACK, YELLOW, RED   | ROOF:                     |
| INTRY: GERMANY                                       | ISSUED: 200               |
|                                                      |                           |
| IBER: 8611041 YEAR: 88<br>IE: CARBO KOHLENSAURE      | SOURCE: MA                |
| E COLOR: WHITE<br>NTED COLORS: DARK BLUE, LIGHT BLUE | ROOF:                     |
| NTRY: GERMANY                                        |                           |
| 5.                                                   | ISSUED: 200               |
| *.                                                   | ISSUED: 200               |
|                                                      | ISSUED: 200<br>SOURCE: MA |
| BER: 8611042 YEAR: 88                                |                           |