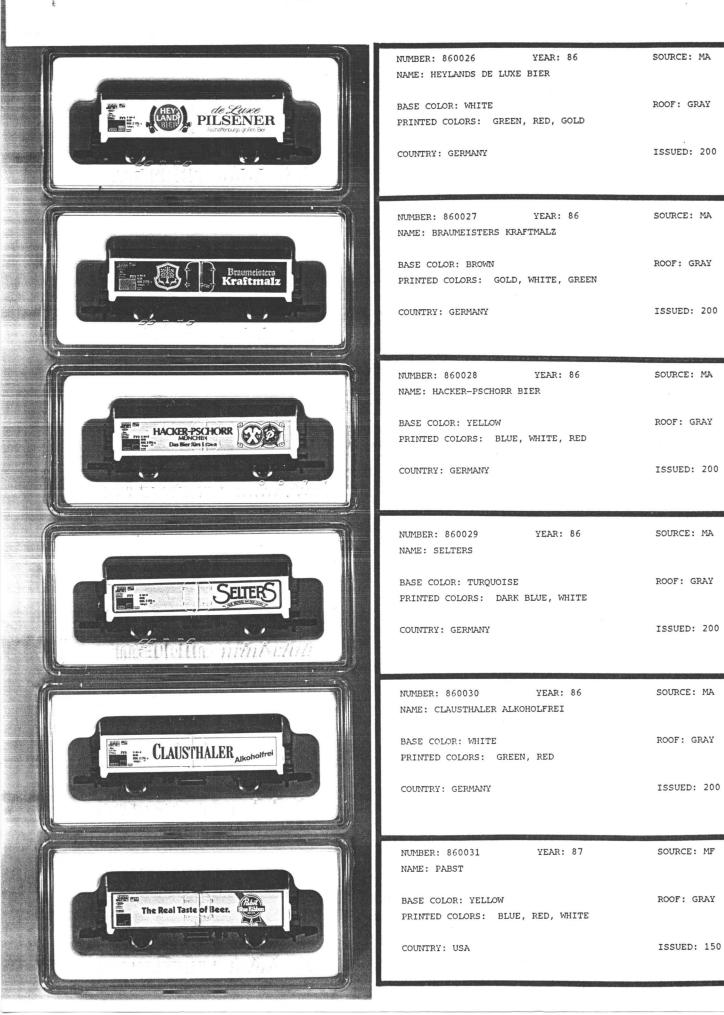

- 1) xeroxed image of car
- 2) NUMBER: MF catalog number
- 3) YEAR: year produced
- 4) SOURCE: MA=Marklin, MF=us, PP=private printer
- 5) NAME: firm and/or product depicted on car
- 6) BASE COLOR: color of sides of car (customary base color is white)
- 7) ROOF: roof color (type 8600 only) (customary roof color is silver)
- PRINTED COLORS: colors of the printed design arranged in (approximately) descending amount of use
- 9) COUNTRY: country of the car
- 10) ISSUED: number issued