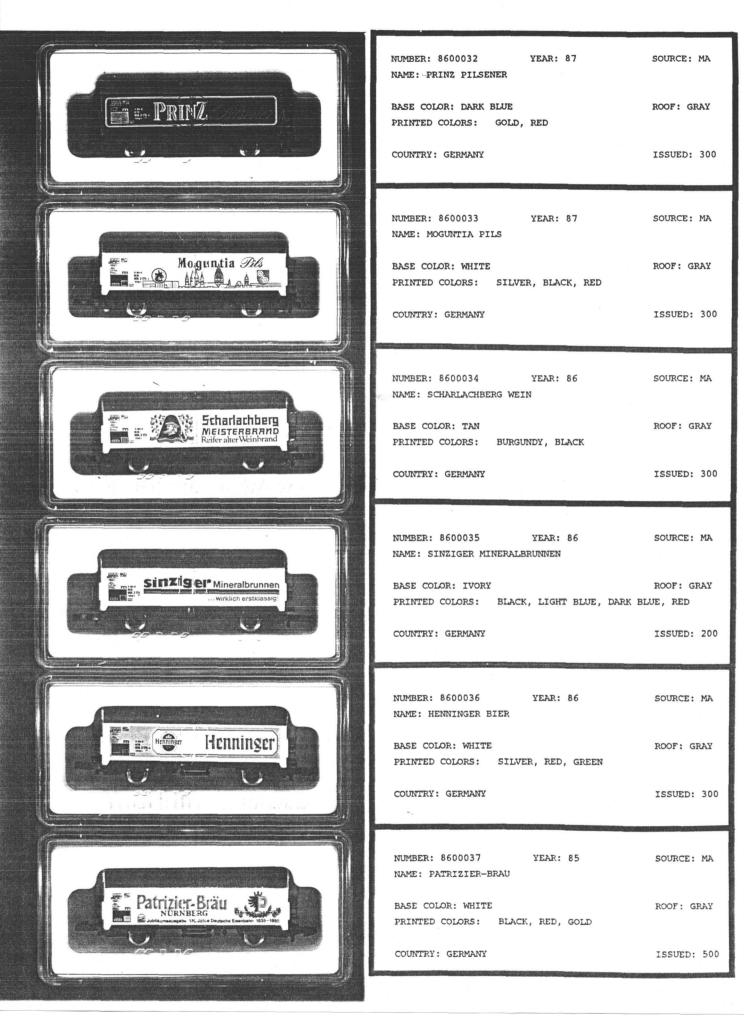

- 1) xeroxed image of car
- 2) NUMBER: MF catalog number
- 3) YEAR: year produced
- 4) SOURCE: MA=Marklin, MF=us, PP=private printer
- 5) NAME: firm and/or product depicted on car
- 6) BASE COLOR: color of sides of car (customary base color is white)
- 7) ROOF: roof color (type 8600 only) (customary roof color is silver)
- PRINTED COLORS: colors of the printed design arranged in (approximately) descending amount of use
- 9) COUNTRY: country of the car
- 10) ISSUED: number issued