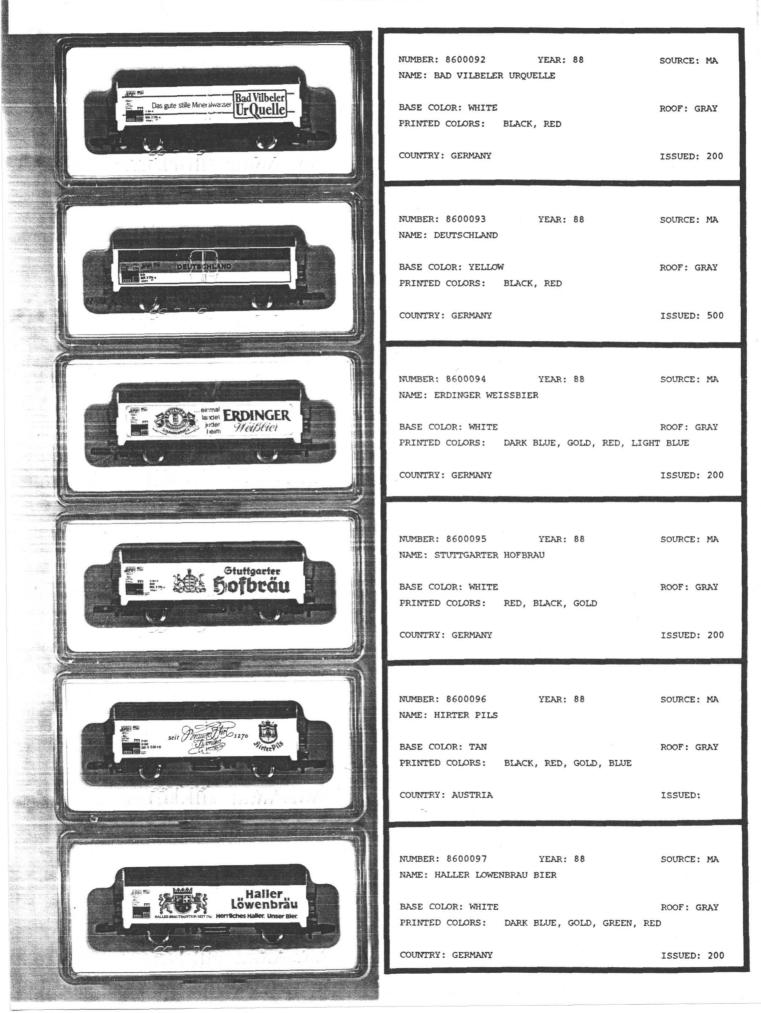

| NUMBER: 8600086 YEAR: 88<br>NAME: SPESSART BRAUEREI                                                                                                                                                                                                      | SOURCE: MA                                            |
|----------------------------------------------------------------------------------------------------------------------------------------------------------------------------------------------------------------------------------------------------------|-------------------------------------------------------|
| BASE COLOR: WHITE<br>PRINTED COLORS: RED, GREEN                                                                                                                                                                                                          | ROOF: GRAY                                            |
| COUNTRY: GERMANY                                                                                                                                                                                                                                         | ISSUED: 200                                           |
| NUMBER: 8600087 YEAR: 88                                                                                                                                                                                                                                 | SOURCE: MA                                            |
| NAME: BINDING BIER                                                                                                                                                                                                                                       | SOURCE. MA                                            |
| BASE COLOR: YELLOW<br>PRINTED COLORS: BLUE, WHITE, RED                                                                                                                                                                                                   | ROOF: GRAY                                            |
| COUNTRY: GERMANY                                                                                                                                                                                                                                         | ISSUED: 200                                           |
| NUMBER: 8600088 YEAR: 88<br>NAME: HASSIA SPRUDEL                                                                                                                                                                                                         | SOURCE: MA                                            |
| BASE COLOR: WHITE<br>PRINTED COLORS: BLACK, YELLOW                                                                                                                                                                                                       | ROOF: GRAY                                            |
| COUNTRY: GERMANY                                                                                                                                                                                                                                         | ISSUED: 200                                           |
|                                                                                                                                                                                                                                                          |                                                       |
|                                                                                                                                                                                                                                                          |                                                       |
| NUMBER: 8600089 YEAR: 88<br>NAME: LUISEN BRUNNEN                                                                                                                                                                                                         | SOURCE: MA                                            |
| NAME: LUISEN BRUNNEN                                                                                                                                                                                                                                     | ROOF: GRAY                                            |
| NAME: LUISEN BRUNNEN<br>BASE COLOR: WHITE<br>PRINTED COLORS: LIGHT BLUE, DARK BLUE, RED                                                                                                                                                                  | ROOF: GRAY                                            |
| NAME: LUISEN BRUNNEN<br>BASE COLOR: WHITE<br>PRINTED COLORS: LIGHT BLUE, DARK BLUE, RED                                                                                                                                                                  | ROOF: GRAY                                            |
| NAME: LUISEN BRUNNEN<br>BASE COLOR: WHITE<br>PRINTED COLORS: LIGHT BLUE, DARK BLUE, RED                                                                                                                                                                  | ROOF: GRAY                                            |
| NAME: LUISEN BRUNNEN<br>BASE COLOR: WHITE<br>PRINTED COLORS: LIGHT BLUE, DARK BLUE, RED<br>COUNTRY: GERMANY<br>NUMBER: 8600090 YEAR: 88                                                                                                                  | ROOF: GRAY<br>ISSUED: 200                             |
| NAME: LUISEN BRUNNEN<br>BASE COLOR: WHITE<br>PRINTED COLORS: LIGHT BLUE, DARK BLUE, RED<br>COUNTRY: GERMANY<br>NUMBER: 8600090 YEAR: 88<br>NAME: HAUFF BIER LICHTENAU<br>BASE COLOR: GOLD                                                                | ROOF: GRAY<br>ISSUED: 200<br>SOURCE: MA               |
| NAME: LUISEN BRUNNEN<br>BASE COLOR: WHITE<br>PRINTED COLORS: LIGHT BLUE, DARK BLUE, RED<br>COUNTRY: GERMANY<br>NUMBER: 8600090 YEAR: 88<br>NAME: HAUFF BIER LICHTENAU<br>BASE COLOR: GOLD<br>PRINTED COLORS: BLACK, RED, BLUE, WHITE<br>COUNTRY: GERMANY | ROOF: GRAY<br>ISSUED: 200<br>SOURCE: MA<br>ROOF: GRAY |
| NAME: LUISEN BRUNNEN<br>BASE COLOR: WHITE<br>PRINTED COLORS: LIGHT BLUE, DARK BLUE, RED<br>COUNTRY: GERMANY<br>NUMBER: 8600090 YEAR: 88<br>NAME: HAUFF BIER LICHTENAU<br>BASE COLOR: GOLD<br>PRINTED COLORS: BLACK, RED, BLUE, WHITE<br>COUNTRY: GERMANY | ROOF: GRAY<br>ISSUED: 200<br>SOURCE: MA<br>ROOF: GRAY |