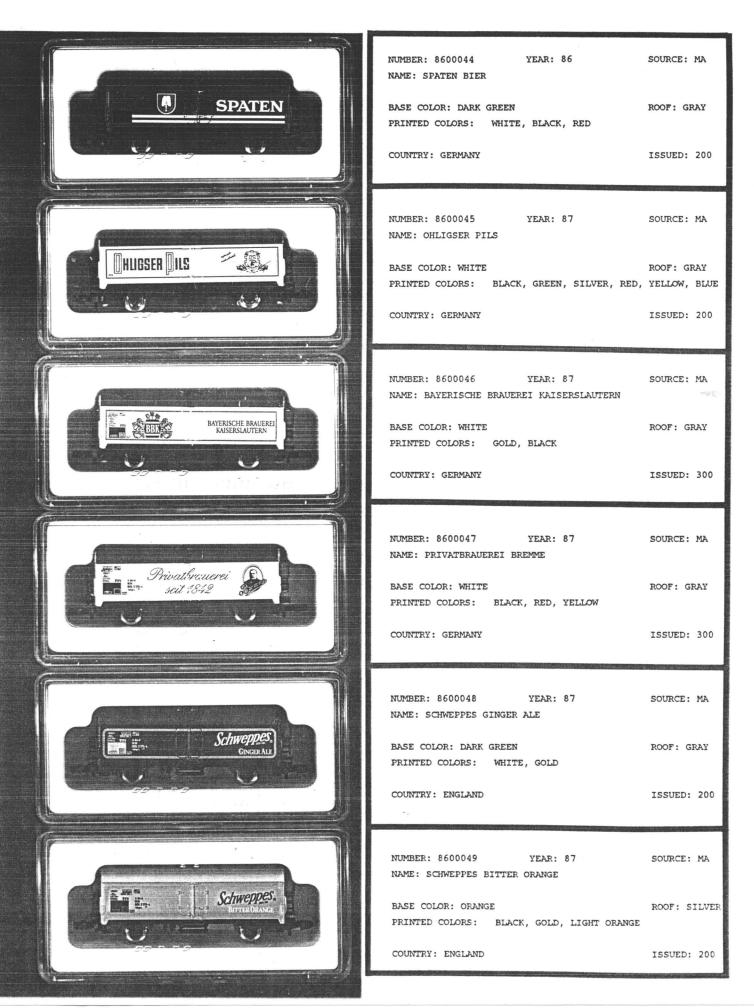

- 1) xeroxed image of car
- 2) NUMBER: MF catalog number
- 3) YEAR: year produced
- 4) SOURCE: MA=Marklin, MF=us, PP=private printer
- 5) NAME: firm and/or product depicted on car
- 6) BASE COLOR: color of sides of car (customary base color is white)
- 7) ROOF: roof color (type 8600 only) (customary roof color is silver)
- PRINTED COLORS: colors of the printed design arranged in (approximately) descending amount of use
- 9) COUNTRY: country of the car
- 10) ISSUED: number issued