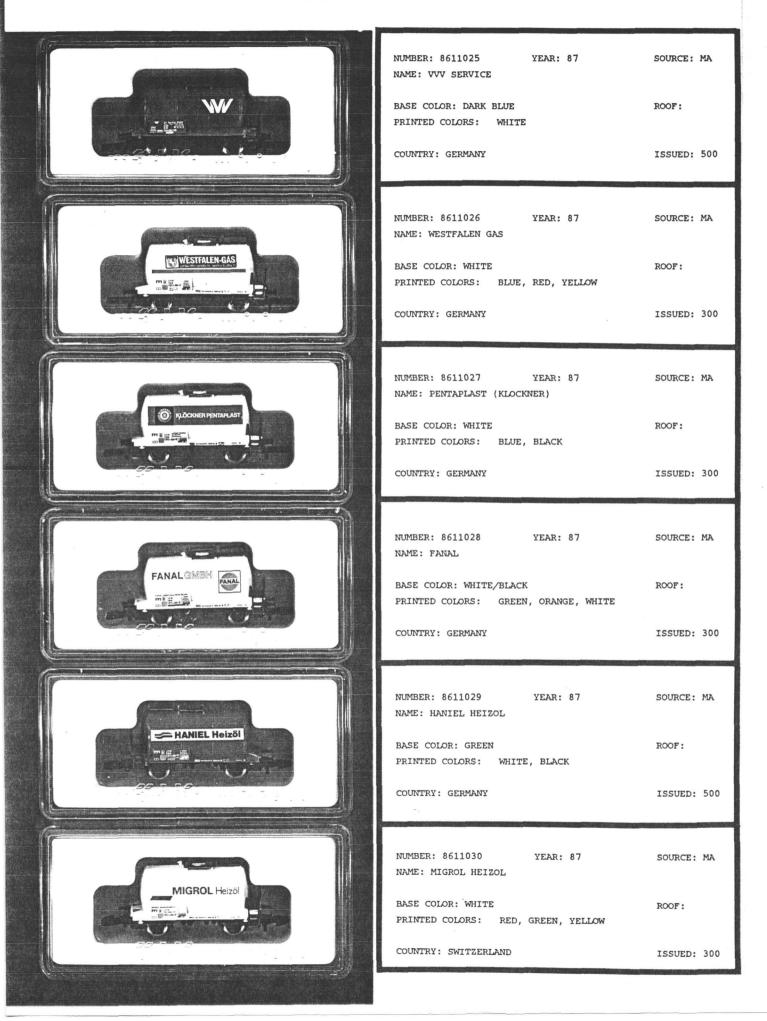

- 1) xeroxed image of car
- 2) NUMBER: MF catalog number
- 3) YEAR: year produced
- 4) SOURCE: MA=Marklin, MF=us, PP=private printer
- 5) NAME: firm and/or product depicted on car
- 6) BASE COLOR: color of sides of car (customary base color is white)
- 7) ROOF: roof color (type 8600 only) (customary roof color is silver)
- PRINTED COLORS: colors of the printed design arranged in (approximately) descending amount of use
- 9) COUNTRY: country of the car
- 10) ISSUED: number issued