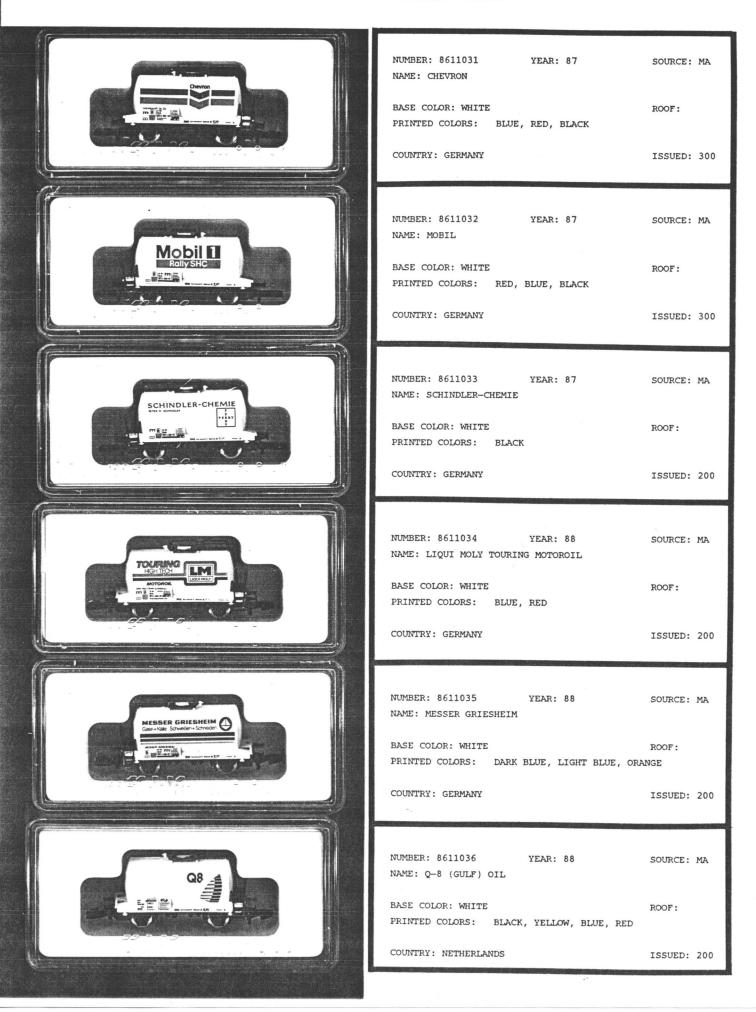

- 1) xeroxed image of car
- 2) NUMBER: MF catalog number
- 3) YEAR: year produced
- 4) SOURCE: MA=Marklin, MF=us, PP=private printer
- 5) NAME: firm and/or product depicted on car
- 6) BASE COLOR: color of sides of car (customary base color is white)
- 7) ROOF: roof color (type 8600 only) (customary roof color is silver)
- PRINTED COLORS: colors of the printed design arranged in (approximately) descending amount of use
- 9) COUNTRY: country of the car
- 10) ISSUED: number issued