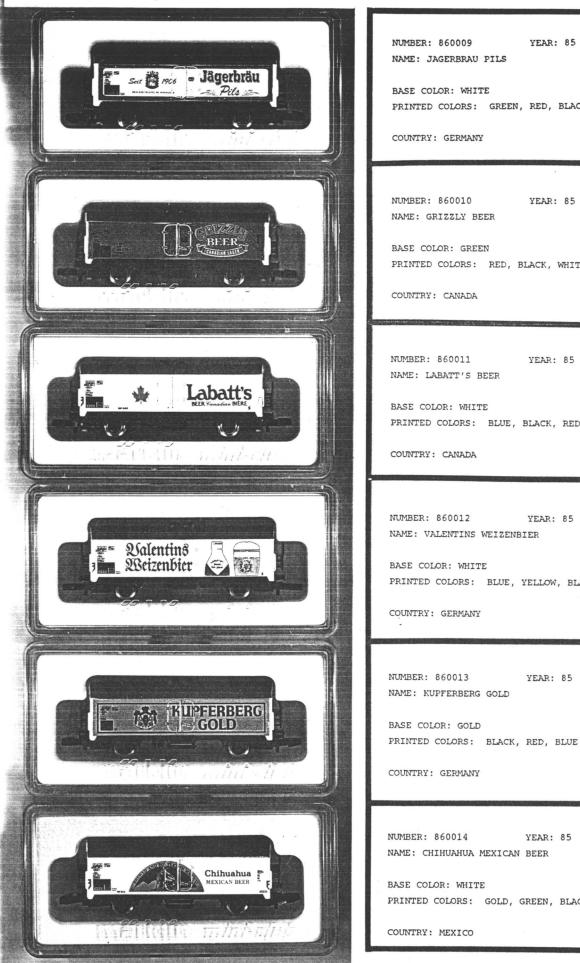

SOURCE: PP

| NAME: JAGERBRAU PILS                                            |             |
|-----------------------------------------------------------------|-------------|
| BASE COLOR: WHITE<br>PRINTED COLORS: GREEN, RED, BLACK, GOLD    | ROOF: GRAY  |
| COUNTRY: GERMANY                                                | ISSUED: 100 |
|                                                                 |             |
| NUMBER: 860010 YEAR: 85<br>NAME: GRIZZLY BEER                   | SOURCE: MF  |
| BASE COLOR: GREEN<br>PRINTED COLORS: RED, BLACK, WHITE          | ROOF: GRAY  |
| COUNTRY: CANADA                                                 | ISSUED: 100 |
|                                                                 |             |
| NUMBER: 860011 YEAR: 85<br>NAME: LABATT'S BEER                  | SOURCE: MF  |
| BASE COLOR: WHITE<br>PRINTED COLORS: BLUE, BLACK, RED           | ROOF: GRAY  |
| COUNTRY: CANADA                                                 | ISSUED: 100 |
|                                                                 |             |
| NUMBER: 860012 YEAR: 85<br>NAME: VALENTINS WEIZENBIER           | SOURCE: PP  |
| BASE COLOR: WHITE<br>PRINTED COLORS: BLUE, YELLOW, BLACK, BROWN | ROOF: GRAY  |
| COUNTRY: GERMANY                                                | ISSUED: 100 |
|                                                                 |             |
| NUMBER: 860013 YEAR: 85<br>NAME: KUPFERBERG GOLD                | SOURCE: PP  |
| BASE COLOR: GOLD<br>PRINTED COLORS: BLACK, RED, BLUE            | ROOF: GRAY  |
| COUNTRY: GERMANY                                                | ISSUED: 75  |
|                                                                 |             |
| NUMBER: 860014 YEAR: 85<br>NAME: CHIHUAHUA MEXICAN BEER         | SOURCE: MF  |
| BASE COLOR: WHITE<br>PRINTED COLORS: GOLD, GREEN, BLACK, RED    | ROOF: GRAY  |
| COUNTRY: MEXICO                                                 | ISSUED: 150 |